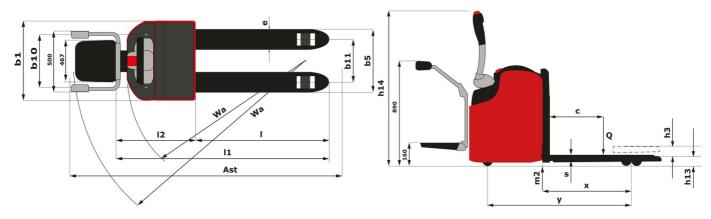

E

|       |                                                                 | EP ZUP E  |
|-------|-----------------------------------------------------------------|-----------|
|       | Technical characteristics                                       |           |
| 1.1   | Manufacturer                                                    |           |
| 1.2   | Model Name                                                      |           |
| 1.3   | Power source                                                    |           |
| 1.4   | Operator type                                                   |           |
| 1.5   | Max. capacity                                                   | Q         |
| 1.6   | Load center of gravity                                          | C         |
| 1.8   | Load distance, centre of drive axle to fork                     | x         |
| 1.9   | Wheelbase                                                       | у         |
|       | Weight                                                          |           |
| 2.1   | Service weight                                                  |           |
| 2.2   | Weight on front axle (laden) / rear axle (laden)                |           |
| 2.3   | Weight on front axle (Unladen) / rear axle (Unladen)            |           |
|       | Wheels                                                          |           |
| 3.1   | Tires type                                                      |           |
| 3.2   | Dimensions of front wheels                                      |           |
| 3.3   | Dimensions of rear wheels                                       |           |
| 3.5.2 | Number of drive wheels / front wheels / rear wheels             |           |
| 3.6   | Front wheel gauge                                               | b10       |
| 3.7   | Rear wheel gauge                                                | b11       |
|       | Dimensions                                                      |           |
| 4.15  | Fork height in low position                                     | h13       |
| 4.19  | Overall length                                                  | 11        |
| 4.19  | Overall length deployed platform                                | 11        |
| 4.20  | Length to face of forks                                         | 12        |
| 4.20  | Length to face of forks deployed platform                       | 12        |
| 4.21  | Overall width                                                   | b1        |
| 4.22  | Forks section / width / length                                  | s / e / l |
| 4.32  | Ground clearance at centre of wheelbase                         | m2        |
| 4.33  | Aisle Width for pallets 1000 x 1200 crossways                   | Ast       |
| 4.34  | Aisle width for 800 x 1200 pallet lengthways                    | Ast       |
| 4.35  | Turning radius                                                  | Wa        |
| 4.4   | Mast lift                                                       | h3        |
| 4.9   | Height tiller min.                                              | h14       |
| 4.9   | Height tiller max.                                              | h14       |
|       | Performances                                                    |           |
| 5.1   | Travel speed (laden / unladen)                                  |           |
| 5.2   | Lifting speed (laden / unladen)                                 |           |
| 5.7   | Gradeability (laden / unladen)                                  |           |
| 5.10  | Service brake                                                   |           |
| 5.11  | Parking brake                                                   |           |
|       | Engine                                                          |           |
| 6.1   | Drive motor rating S2 60 min                                    |           |
| 6.2   | Lift motor rating at S3 15%                                     |           |
| 6.3   | Battery according to DIN 43531/35/36 A, B, C                    |           |
| 6.4   | Battery voltage / capacity                                      |           |
| 6.5   | Battery weight (+/- 5%)                                         |           |
|       | Miscellaneous                                                   |           |
| 8.4   | Measured/guaranteed mean noise level at the ear of the operator |           |
|       |                                                                 |           |

|     | Metric                                   |
|-----|------------------------------------------|
|     | MANITOU                                  |
|     | EP 20P EASY                              |
|     | Electrical                               |
|     | Carried                                  |
| Ç   | 2000 kg                                  |
| c   | 600 mm                                   |
| x   | 940 mm                                   |
| у   | 1465 mm                                  |
|     |                                          |
|     | 785 kg                                   |
|     | 1165 kg / 1760 kg                        |
|     | 610 kg / 175 kg                          |
|     |                                          |
|     | Polyurethane                             |
|     | 230 x 75                                 |
|     | 85 x 110                                 |
|     | 1x + 3 / 2                               |
| 10  | 575 mm                                   |
| 11  | 370 mm                                   |
|     |                                          |
| 13  | 85 mm                                    |
| 1   | 1970 mm                                  |
| 1   | 2373 mm                                  |
| 2   | 821 mm                                   |
| 2   | 1224 mm                                  |
| 01  | 800 mm                                   |
| e/l | 64 mm x 170 mm x 1150 mm                 |
| n2  | 20 mm                                    |
| st  | 2596 mm                                  |
| st  | 2646 mm                                  |
| Va  | 1787 mm                                  |
| 13  | 125 mm                                   |
| 14  | 1100 mm                                  |
| 14  | 1419 mm                                  |
|     | 7 50 km /k / 0 50 km /k                  |
|     | 7.50 km/h / 9.50 km/h<br>36 m/s / 55 m/s |
|     |                                          |
|     | 8 % / 16 %                               |
|     | Electro magnetic<br>Handle Release       |
|     |                                          |
|     | 1.50 kW                                  |
|     | 2.20 kW                                  |
|     | DIN 43535-B                              |
|     | 24 V / 270 Ah                            |
|     | 210 kg                                   |
|     | 210 Kg                                   |
|     | < 65 dB                                  |
|     | \$ 05 db                                 |