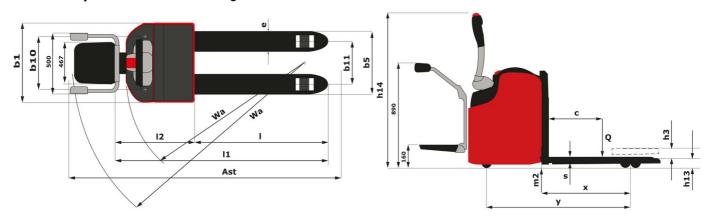

## EP 20P Easy - Dimensional drawing

## **EP 20P EASY**

| Q c x y   | Metric MANITOU EP 20P EASY Electrical Carried 2000 kg 600 mm 940 mm 1465 mm  785 kg 1165 kg / 1760 kg 610 kg / 175 kg  Polyurethane 230 x 75 |
|-----------|----------------------------------------------------------------------------------------------------------------------------------------------|
| C<br>X    | EP 20P EASY Electrical Carried 2000 kg 600 mm 940 mm 1465 mm 785 kg 1165 kg / 1760 kg 610 kg / 175 kg Polyurethane 230 x 75                  |
| C<br>X    | Electrical Carried 2000 kg 600 mm 940 mm 1465 mm  785 kg 1165 kg / 1760 kg 610 kg / 175 kg  Polyurethane 230 x 75                            |
| C<br>X    | Carried 2000 kg 600 mm 940 mm 1465 mm  785 kg 1165 kg / 1760 kg 610 kg / 175 kg  Polyurethane 230 x 75                                       |
| C<br>X    | 2000 kg<br>600 mm<br>940 mm<br>1465 mm<br>785 kg<br>1165 kg / 1760 kg<br>610 kg / 175 kg<br>Polyurethane<br>230 x 75                         |
| C<br>X    | 600 mm 940 mm 1465 mm  785 kg 1165 kg / 1760 kg 610 kg / 175 kg  Polyurethane 230 x 75                                                       |
| x         | 940 mm<br>1465 mm<br>785 kg<br>1165 kg / 1760 kg<br>610 kg / 175 kg<br>Polyurethane<br>230 x 75                                              |
|           | 1465 mm<br>785 kg<br>1165 kg / 1760 kg<br>610 kg / 175 kg<br>Polyurethane<br>230 x 75                                                        |
| у         | 785 kg<br>1165 kg / 1760 kg<br>610 kg / 175 kg<br>Polyurethane<br>230 x 75                                                                   |
|           | 1165 kg / 1760 kg<br>610 kg / 175 kg<br>Polyurethane<br>230 x 75                                                                             |
|           | 1165 kg / 1760 kg<br>610 kg / 175 kg<br>Polyurethane<br>230 x 75                                                                             |
|           | 610 kg / 175 kg<br>Polyurethane<br>230 x 75                                                                                                  |
|           | Polyurethane<br>230 x 75                                                                                                                     |
|           | 230 x 75                                                                                                                                     |
|           | 230 x 75                                                                                                                                     |
|           |                                                                                                                                              |
|           |                                                                                                                                              |
|           | 85 x 110                                                                                                                                     |
|           | 1x + 3 / 2                                                                                                                                   |
| b10       | 575 mm                                                                                                                                       |
| b11       | 370 mm                                                                                                                                       |
|           |                                                                                                                                              |
| h13       | 85 mm                                                                                                                                        |
| l1        | 1970 mm                                                                                                                                      |
| l1        | 2373 mm                                                                                                                                      |
| 12        | 821 mm                                                                                                                                       |
| 12        | 1224 mm                                                                                                                                      |
| b1        | 800 mm                                                                                                                                       |
| s / e / l | 64 mm x 170 mm x 1150 mm                                                                                                                     |
| m2        | 20 mm                                                                                                                                        |
| Ast       | 2596 mm                                                                                                                                      |
| Ast       | 2646 mm                                                                                                                                      |
| Wa        | 1787 mm                                                                                                                                      |
| h3        | 125 mm                                                                                                                                       |
| h14       | 1100 mm                                                                                                                                      |
| h14       | 1419 mm                                                                                                                                      |
|           |                                                                                                                                              |
|           | 7.50 km/h / 9.50 km/h                                                                                                                        |
|           | 36 m/s / 55 m/s                                                                                                                              |
|           | 8 % / 16 %                                                                                                                                   |
|           | Electro magnetic                                                                                                                             |
|           | Handle Release                                                                                                                               |
|           |                                                                                                                                              |
|           | 1.50 kW                                                                                                                                      |
|           | 2.20 kW                                                                                                                                      |
|           | DIN 43535-B                                                                                                                                  |
|           | 24 V / 270 Ah                                                                                                                                |
|           | 210 kg                                                                                                                                       |
|           |                                                                                                                                              |
|           | h13 11 11 12 12 12 b1 s/e/l m2 Ast Ast Wa h3                                                                                                 |