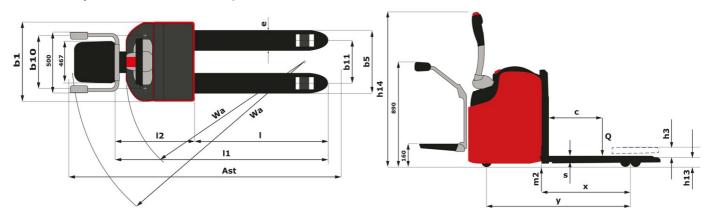

width for 800 x 1200 pallet lengthways Tuming radius Mast lift Height tiller min. Height tiller min. Height tiller min. Height tiller peed (laden / unladen) Gradeability (laden / unladen) Service brake Parking brake Engine Drive motor rating s2 60 min Lift motor rating at S3 15% Battery according to DIN 43531/35/36 A, B, C | Service weight Weight on front axle (laden) / rear axle (laden) Weight on front axle (Unladen) / rear axle (Unladen) Wheels  Tires type  Dimensions of front wheels Dimensions of rear wheels Number of drive wheels / front wheels / rear wheels Front wheel gauge Botto Rear wheels Rear wheels Rear wheels Rear wheels / rear wheels Rear wheels / rear wheels Rear wheel gauge Rear wheels / rear wheels Rear weight (47-5%) Miscellaneous |

## EP 20P Easy - Dimensional drawing







## **Head Office**

B.P. 249 - 430 rue de l'Aubinière 44150 Ancenis Cedex - France Tel: +33 (0)2 40 09 10 11 - Fax: +33 (0)2 40 09 10 97 www.manitou.com



This publication provides a description of the configuration versions and options for Manitou products, which may differ for equipment. The equipment presented in this brochure may be part of a series, as an option, or it may not be available, depending on the versions. Manitou reserves the right, at any time and without notice, to amend the specifications described and represented. The specifications provided do not bind the manufacturer. For more details, please contact your Manitou agent. This is not a contractually binding document. The presentation of the products is not contractually binding. List of specifications non-exhau