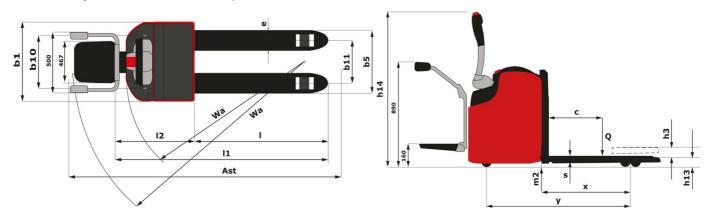

|                                                                                                                                                                                                                      |

## EP 20P Easy - Dimensional drawing







## **Head Office**

B.P. 249 - 430 rue de l'Aubinière 44150 Ancenis Cedex - France Tel: +33 (0)2 40 09 10 11 - Fax: +33 (0)2 40 09 10 97 www.manitou.com



This publication provides a description of the configuration versions and options for Manitou products, which may differ for equipment. The equipment presented in this brochure may be part of a series, as an option, or it may not be available, depending on the versions. Manitou reserves the right, at any time and without notice, to amend the specifications described and represented. The specifications provided do not bind the manufacturer. For more details, please contact your Manitou agent. This is not a contractually binding document. The presentation of the products is not contractually binding. List of specifications non-exhau