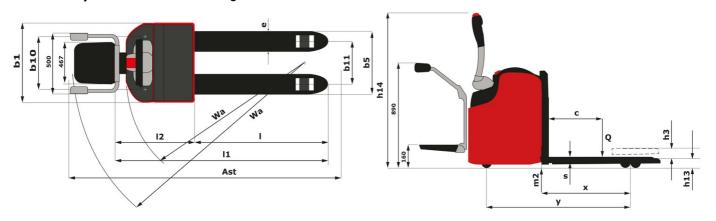

## **EP 20P EASY**

| orcated on 27 April 2024 at 10.12.421 W |
|-----------------------------------------|
| Metric                                  |
| MANITOU                                 |
| EP 20P EASY                             |
| Electrical                              |
| Carried                                 |
| 2000 kg                                 |
| 600 mm                                  |
| 940 mm                                  |
| 1465 mm                                 |
|                                         |
| 785 kg                                  |
| 1165 kg / 1760 kg                       |
| 610 kg / 175 kg                         |
|                                         |
| Polyurethane                            |
| 230 x 75                                |
| 85 x 110                                |
| 1x + 3 / 2                              |
| 575 mm                                  |
| 370 mm                                  |
|                                         |
| 85 mm                                   |
| 1970 mm                                 |
| 2373 mm                                 |
| 821 mm                                  |
| 1224 mm                                 |
| 800 mm                                  |
| 64 mm x 170 mm x 1150 mm                |
| 20 mm                                   |
| 2596 mm                                 |
| 2646 mm                                 |
| 1787 mm                                 |
| 125 mm                                  |
| 1100 mm                                 |
| 1419 mm                                 |
|                                         |
| 7.50 km/h / 9.50 km/h                   |
| 36 m/s / 55 m/s                         |
| 8 % / 16 %                              |
| Electro magnetic                        |
| Handle Release                          |
|                                         |
| 1.50 kW                                 |
| 2.20 kW                                 |
| DIN 43535-B                             |
| 24 V / 270 Ah                           |
| 210 kg                                  |
|                                         |
|                                         |

## EP 20P Easy - Dimensional drawing