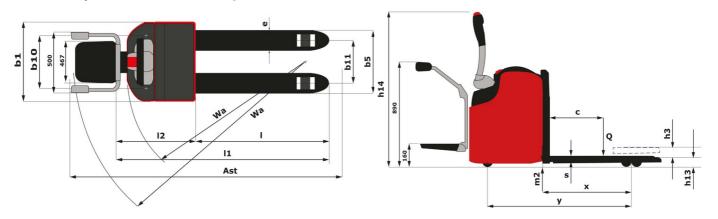

## EP 20P Easy - Dimensional drawing

## **EP 20P EASY**

| EP 20P EASY Cleat | ed on April 29, 2024 at 10.10.14 AM 01C |
|-------------------|-----------------------------------------|
|                   | Metric                                  |
|                   | MANITOU                                 |
|                   | EP 20P EASY                             |
|                   | Electrical                              |
|                   | Carried                                 |
| Q                 | 2000 kg                                 |
| C                 | 600 mm                                  |
|                   | 940 mm                                  |
|                   | 1465 mm                                 |
|                   |                                         |
|                   | 785 kg                                  |
|                   | 1165 kg / 1760 kg                       |
|                   | 610 kg / 175 kg                         |
|                   | 2.2. ng / 1.2 ng                        |
|                   | Polyurethane                            |
|                   | 230 x 75                                |
|                   | 85 x 110                                |
|                   | 1x + 3 / 2                              |
| h10               | 575 mm                                  |
|                   | 370 mm                                  |
| 511               | 370 11111                               |
| h12               | 85 mm                                   |
|                   | 1970 mm                                 |
|                   | 2373 mm                                 |
|                   | 821 mm                                  |
|                   | 1224 mm                                 |
|                   | 800 mm                                  |
|                   | 64 mm x 170 mm x 1150 mm                |
|                   |                                         |
|                   | 20 mm                                   |
|                   | 2596 mm                                 |
|                   | 2646 mm                                 |
|                   | 1787 mm                                 |
|                   | 125 mm                                  |
|                   | 1100 mm                                 |
| h14               | 1419 mm                                 |
|                   |                                         |
|                   | 7.50 km/h / 9.50 km/h                   |
|                   | 36 m/s / 55 m/s                         |
|                   | 8 % / 16 %                              |
|                   | Electro magnetic                        |
|                   | Handle Release                          |
|                   |                                         |
|                   | 1.50 kW                                 |
|                   | 2.20 kW                                 |
|                   | DIN 43535-B                             |
|                   | 24 V / 270 Ah                           |
|                   | 210 kg                                  |
|                   |                                         |
|                   | < 65 dB                                 |
|                   |                                         |