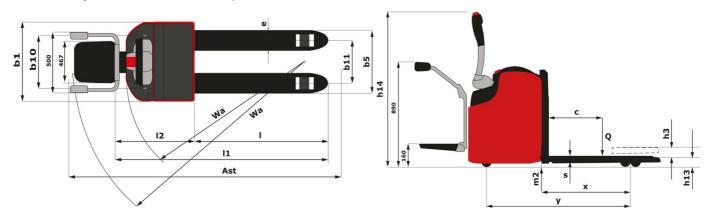

## EP 20P Easy - Dimensional drawing

## **EP 20P EASY**

| D10 b11 h13 l1 l1 l2 l2 l2    | Metric MANITOU EP 20P EASY Electrical Carried 2000 kg 600 mm 940 mm 1465 mm  785 kg 1165 kg / 1760 kg 610 kg / 175 kg  Polyurethane 230 x 75 85 x 110 1x + 3 / 2 575 mm 370 mm  85 mm 1970 mm 2373 mm 821 mm |
|-------------------------------|--------------------------------------------------------------------------------------------------------------------------------------------------------------------------------------------------------------|
| b10<br>b11<br>h13<br>l1<br>l1 | EP 20P EASY Electrical Carried 2000 kg 600 mm 940 mm 1465 mm  785 kg 1165 kg / 1760 kg 610 kg / 175 kg  Polyurethane 230 x 75 85 x 110 1x + 3 / 2 575 mm 370 mm  85 mm 1970 mm 2373 mm 821 mm                |
| b10<br>b11<br>h13<br>l1<br>l1 | Electrical Carried 2000 kg 600 mm 940 mm 1465 mm  785 kg 1165 kg / 1760 kg 610 kg / 175 kg  Polyurethane 230 x 75 85 x 110 1x + 3 / 2 575 mm 370 mm  85 mm 1970 mm 2373 mm 821 mm                            |
| b10<br>b11<br>h13<br>l1<br>l1 | Carried 2000 kg 600 mm 940 mm 1465 mm  785 kg 1165 kg / 1760 kg 610 kg / 175 kg  Polyurethane 230 x 75 85 x 110 1x + 3 / 2 575 mm 370 mm  85 mm 1970 mm 2373 mm 821 mm                                       |
| b10<br>b11<br>h13<br>l1<br>l1 | 2000 kg 600 mm 940 mm 1465 mm  785 kg 1165 kg / 1760 kg 610 kg / 175 kg  Polyurethane 230 x 75 85 x 110 1x + 3 / 2 575 mm 370 mm  85 mm 1970 mm 2373 mm 821 mm                                               |
| b10<br>b11<br>h13<br>l1<br>l1 | 600 mm 940 mm 1465 mm  785 kg 1165 kg / 1760 kg 610 kg / 175 kg  Polyurethane 230 x 75 85 x 110 1x + 3 / 2 575 mm 370 mm  85 mm 1970 mm 2373 mm 821 mm                                                       |
| b10<br>b11<br>h13<br>l1<br>l1 | 940 mm 1465 mm  785 kg 1165 kg / 1760 kg 610 kg / 175 kg  Polyurethane 230 x 75 85 x 110 1x + 3 / 2 575 mm 370 mm  85 mm 1970 mm 2373 mm 821 mm                                                              |
| b10<br>b11<br>h13<br>l1<br>l1 | 1465 mm  785 kg  1165 kg / 1760 kg  610 kg / 175 kg  Polyurethane  230 x 75  85 x 110  1x + 3 / 2  575 mm  370 mm  85 mm  1970 mm  2373 mm  821 mm                                                           |
| b10<br>b11<br>h13<br>l1<br>l1 | 785 kg 1165 kg / 1760 kg 610 kg / 175 kg  Polyurethane 230 x 75 85 x 110 1x + 3 / 2 575 mm 370 mm  85 mm 1970 mm 2373 mm 821 mm                                                                              |
| b11<br>h13<br>l1<br>l1<br>l2  | 1165 kg / 1760 kg 610 kg / 175 kg  Polyurethane 230 x 75 85 x 110 1x + 3 / 2 575 mm 370 mm  85 mm 1970 mm 2373 mm 821 mm                                                                                     |
| b11<br>h13<br>l1<br>l1<br>l2  | 1165 kg / 1760 kg 610 kg / 175 kg  Polyurethane 230 x 75 85 x 110 1x + 3 / 2 575 mm 370 mm  85 mm 1970 mm 2373 mm 821 mm                                                                                     |
| b11<br>h13<br>l1<br>l1<br>l2  | Polyurethane 230 x 75 85 x 110 1x + 3 / 2 575 mm 370 mm  85 mm 1970 mm 2373 mm 821 mm                                                                                                                        |
| b11<br>h13<br>l1<br>l1<br>l2  | Polyurethane 230 x 75 85 x 110 1x + 3 / 2 575 mm 370 mm  85 mm 1970 mm 2373 mm                                                                                                                               |
| b11<br>h13<br>l1<br>l1<br>l2  | 230 x 75<br>85 x 110<br>1x + 3 / 2<br>575 mm<br>370 mm<br>85 mm<br>1970 mm<br>2373 mm<br>821 mm                                                                                                              |
| b11<br>h13<br>l1<br>l1<br>l2  | 230 x 75<br>85 x 110<br>1x + 3 / 2<br>575 mm<br>370 mm<br>85 mm<br>1970 mm<br>2373 mm<br>821 mm                                                                                                              |
| b11<br>h13<br>l1<br>l1<br>l2  | 85 x 110<br>1x + 3 / 2<br>575 mm<br>370 mm<br>85 mm<br>1970 mm<br>2373 mm<br>821 mm                                                                                                                          |
| b11<br>h13<br>l1<br>l1<br>l2  | 85 x 110<br>1x + 3 / 2<br>575 mm<br>370 mm<br>85 mm<br>1970 mm<br>2373 mm<br>821 mm                                                                                                                          |
| b11<br>h13<br>l1<br>l1<br>l2  | 1x + 3 / 2<br>575 mm<br>370 mm<br>85 mm<br>1970 mm<br>2373 mm<br>821 mm                                                                                                                                      |
| b11<br>h13<br>l1<br>l1<br>l2  | 575 mm<br>370 mm<br>85 mm<br>1970 mm<br>2373 mm<br>821 mm                                                                                                                                                    |
| h13<br> 1<br> 1<br> 1<br> 2   | 85 mm<br>1970 mm<br>2373 mm<br>821 mm                                                                                                                                                                        |
| 11<br>  11<br>  12            | 1970 mm<br>2373 mm<br>821 mm                                                                                                                                                                                 |
| 11<br>  11<br>  12            | 1970 mm<br>2373 mm<br>821 mm                                                                                                                                                                                 |
| l1<br>l2                      | 2373 mm<br>821 mm                                                                                                                                                                                            |
| 12                            | 821 mm                                                                                                                                                                                                       |
|                               |                                                                                                                                                                                                              |
| 12                            |                                                                                                                                                                                                              |
| 12                            | 1224 mm                                                                                                                                                                                                      |
| b1                            | 800 mm                                                                                                                                                                                                       |
| s / e / l                     | 64 mm x 170 mm x 1150 mm                                                                                                                                                                                     |
| m2                            | 20 mm                                                                                                                                                                                                        |
| Ast                           | 2596 mm                                                                                                                                                                                                      |
| Ast                           | 2646 mm                                                                                                                                                                                                      |
| Wa                            | 1787 mm                                                                                                                                                                                                      |
| h3                            | 125 mm                                                                                                                                                                                                       |
| h14                           | 1100 mm                                                                                                                                                                                                      |
| h14                           | 1419 mm                                                                                                                                                                                                      |
|                               |                                                                                                                                                                                                              |
|                               | 7.50 km/h / 9.50 km/h                                                                                                                                                                                        |
|                               | 36 m/s / 55 m/s                                                                                                                                                                                              |
|                               | 8 % / 16 %                                                                                                                                                                                                   |
|                               | Electro magnetic                                                                                                                                                                                             |
|                               | Handle Release                                                                                                                                                                                               |
|                               |                                                                                                                                                                                                              |
|                               | 1.50 kW                                                                                                                                                                                                      |
|                               | 2.20 kW                                                                                                                                                                                                      |
|                               | DIN 43535-B                                                                                                                                                                                                  |
|                               | 24 V / 270 Ah                                                                                                                                                                                                |
|                               | 210 kg                                                                                                                                                                                                       |
|                               |                                                                                                                                                                                                              |
|                               |                                                                                                                                                                                                              |