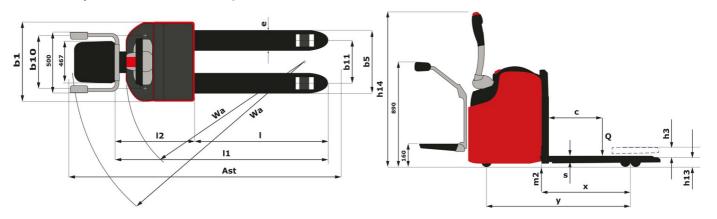

wheels / rear wheels Front wheel gauge bit Dimensions Fork height in low position Overall length deployed platform Length to face of forks Length to face of forks to 12 Length to face of forks deployed platform Overall width / length Fork section / width / length Ground clearance at centre of wheelbase Asisle Width for pallets 1000 x 1200 crossways Ast Asite width for 800 x 1200 pallet lengthways Turning radius Mast lift Height tiller max. Height tiller max. Height tiller max. Ferformances Travel speed (laden / unladen) Gradeability (laden / unladen) Lifting speed (laden / unladen) Gradeability (laden / unladen) Gradeability (laden / unladen) Dime motor rating \$2.60 min Lift motor rating at \$3.15% Battery votage / capacity Battery weight (4/- 5%) |

## EP 20P Easy - Dimensional drawing







## **Head Office**

B.P. 249 - 430 rue de l'Aubinière 44150 Ancenis Cedex - France Tel: +33 (0)2 40 09 10 11 - Fax: +33 (0)2 40 09 10 97 www.manitou.com



This publication provides a description of the configuration versions and options for Manitou products, which may differ for equipment. The equipment presented in this brochure may be part of a series, as an option, or it may not be available, depending on the versions. Manitou reserves the right, at any time and without notice, to amend the specifications described and represented. The specifications provided do not bind the manufacturer. For more details, please contact your Manitou agent. This is not a contractually binding document. The presentation of the products is not contractually binding. List of specifications non-exhau