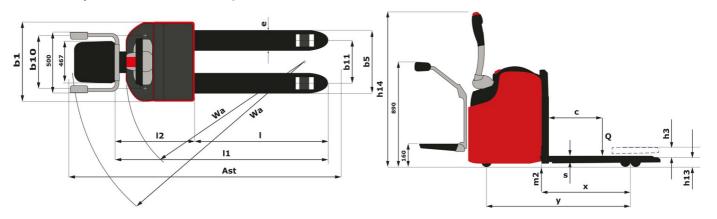

## EP 20P Easy - Dimensional drawing

## **EP 20P EASY**

| EP ZUP EAST GIC | ated on April 30, 2024 at 2.56.34 AM OTC |
|-----------------|------------------------------------------|
|                 | Metric                                   |
|                 | MANITOU                                  |
|                 | EP 20P EASY                              |
|                 | Electrical                               |
|                 | Carried                                  |
| Q               | 2000 kg                                  |
| C               | 600 mm                                   |
| X               | 940 mm                                   |
|                 | 1465 mm                                  |
|                 |                                          |
|                 | 785 kg                                   |
|                 | 1165 kg / 1760 kg                        |
|                 | 610 kg / 175 kg                          |
|                 | g,g                                      |
|                 | Polyurethane                             |
|                 | 230 x 75                                 |
|                 | 85 x 110                                 |
|                 | 1x + 3 / 2                               |
| h10             | 575 mm                                   |
|                 | 370 mm                                   |
| 011             | 370 111111                               |
| h12             | 85 mm                                    |
|                 | 1970 mm                                  |
|                 | 2373 mm                                  |
|                 | 821 mm                                   |
|                 |                                          |
|                 | 1224 mm                                  |
|                 | 800 mm                                   |
|                 | 64 mm x 170 mm x 1150 mm                 |
|                 | 20 mm                                    |
|                 | 2596 mm                                  |
|                 | 2646 mm                                  |
|                 | 1787 mm                                  |
|                 | 125 mm                                   |
|                 | 1100 mm                                  |
| h14             | 1419 mm                                  |
|                 |                                          |
|                 | 7.50 km/h / 9.50 km/h                    |
|                 | 36 m/s / 55 m/s                          |
|                 | 8 % / 16 %                               |
|                 | Electro magnetic                         |
|                 | Handle Release                           |
|                 |                                          |
|                 | 1.50 kW                                  |
|                 | 2.20 kW                                  |
|                 | DIN 43535-B                              |
|                 | 24 V / 270 Ah                            |
|                 | 210 kg                                   |
|                 |                                          |
|                 | < 65 dB                                  |
|                 |                                          |