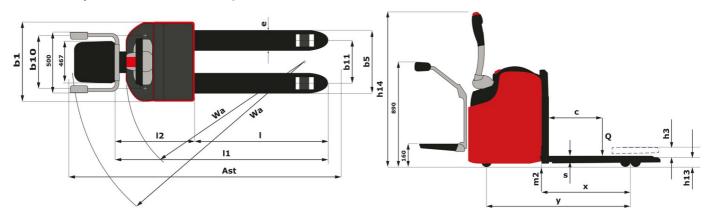

## **EP 20P EASY**

| EP 20P EASY Created on 8 May 2024 at 2:33:02 PM UT | 2 |
|----------------------------------------------------|---|
|----------------------------------------------------|---|

E

|             | Technical characteristics                                       |            |
|-------------|-----------------------------------------------------------------|------------|
| 1.1         | Manufacturer                                                    |            |
| 1.2         | Model Name                                                      |            |
| 1.3         | Power source                                                    |            |
| 1.4         | Operator type                                                   |            |
| 1.5         | Max. capacity                                                   | Q          |
| 1.6         | Load center of gravity                                          | c          |
| 1.8         | Load distance, centre of drive axle to fork                     | x          |
| 1.9         | Wheelbase                                                       | У          |
|             | Weight                                                          | ,<br>,     |
| 2.1         | Service weight                                                  |            |
| 2.2         | Weight on front axle (laden) / rear axle (laden)                |            |
| 2.3         | Weight on front axle (Unladen) / rear axle (Unladen)            |            |
|             | Wheels                                                          |            |
| 3.1         | Tires type                                                      |            |
| 3.2         | Dimensions of front wheels                                      |            |
| 3.3         | Dimensions of rear wheels                                       |            |
| 3.5.2       | Number of drive wheels / front wheels / rear wheels             |            |
| 3.6         | Front wheel gauge                                               | b10        |
| 3.7         | Rear wheel gauge                                                | b10        |
| 3.7         | Dimensions                                                      | 511        |
| 4.15        | Fork height in low position                                     | h13        |
| 4.13        | Overall length                                                  | 13         |
| 4.19        | Overall length deployed platform                                | 11         |
| 4.19        | Length to face of forks                                         | 12         |
| 4.20        | Length to face of forks deployed platform                       | 12         |
| 4.20        | Overall width                                                   | b1         |
| 4.21        | Forks section / width / length                                  | s/e        |
| 4.22        | Ground clearance at centre of wheelbase                         | s/e/<br>m2 |
| 4.32        | Aisle Width for pallets 1000 x 1200 crossways                   | Ast        |
| 4.33        |                                                                 | Ast        |
| 4.34        | Aisle width for 800 x 1200 pallet lengthways<br>Turning radius  | Wa         |
| 4.55        | Mast lift                                                       | h3         |
| 4.4         | Height tiller min.                                              | h14        |
| 4.9         | -                                                               | h14        |
| 4.9         | Height tiller max.                                              | 1114       |
| 5.1         | Performances<br>Travel speed (laden / unladen)                  |            |
| 5.1         |                                                                 |            |
|             | Lifting speed (laden / unladen)                                 |            |
| 5.7<br>5.10 | Gradeability (laden / unladen)<br>Service brake                 |            |
| 5.10        |                                                                 |            |
| 5.11        | Parking brake                                                   |            |
| ( 1         | Engine                                                          |            |
| 6.1         | Drive motor rating S2 60 min                                    |            |
| 6.2         | Lift motor rating at S3 15%                                     |            |
| 6.3         | Battery according to DIN 43531/35/36 A, B, C                    |            |
| 6.4         | Battery voltage / capacity                                      |            |
| 6.5         | Battery weight (+/- 5%)                                         |            |
|             | Miscellaneous                                                   |            |
| 8.4         | Measured/guaranteed mean noise level at the ear of the operator |            |
|             |                                                                 |            |

|   | oreated on o may 2024 at 2.00.021 m 010 |
|---|-----------------------------------------|
|   | Metric                                  |
|   | MANITOU                                 |
|   | EP 20P EASY                             |
|   | Electrical                              |
|   | Carried                                 |
|   | 2000 kg                                 |
|   | 600 mm                                  |
|   | 940 mm                                  |
|   | 1465 mm                                 |
|   | 1403 1111                               |
|   | 785 kg                                  |
|   | 1165 kg / 1760 kg                       |
|   | 610 kg / 175 kg                         |
|   | 010 kg / 1/3 kg                         |
|   | Polyurethane                            |
|   | 230 x 75                                |
|   | 85 x 110                                |
|   | 1x + 3 / 2                              |
|   | 575 mm                                  |
|   | 370 mm                                  |
|   | 370 1111                                |
|   | 85 mm                                   |
|   | 1970 mm                                 |
|   | 2373 mm                                 |
|   | 821 mm                                  |
|   | 1224 mm                                 |
|   | 800 mm                                  |
| 1 | 64 mm x 170 mm x 1150 mm                |
| 1 | 20 mm                                   |
|   | 2596 mm                                 |
|   |                                         |
|   | 2646 mm                                 |
|   | 1787 mm                                 |
|   | 125 mm                                  |
|   | 1100 mm                                 |
|   | 1419 mm                                 |
|   | 7 50 km/h / 0 50 km/h                   |
|   | 7.50 km/h / 9.50 km/h                   |
|   | 36 m/s / 55 m/s                         |
|   | 8 % / 16 %                              |
|   | Electro magnetic                        |
|   | Handle Release                          |
|   | 1 50 1 111                              |
|   | 1.50 kW                                 |
|   | 2.20 kW                                 |
|   | DIN 43535-B                             |
|   | 24 V / 270 Ah                           |
|   | 210 kg                                  |
|   |                                         |
|   | < 65 dB                                 |

## EP 20P Easy - Dimensional drawing

Head Office B.P. 249 - 430 rue de l'Aubinière 44150 Ancenis Cedex - France Tel: +33 (0)2 40 09 10 11 - Fax: +33 (0)2 40 09 10 97 www.manitou.com

This publication provides a description of the configuration versions and options for Manitou products, which may differ for equipment. The equipment presented in this brochure may be part of a series, as an option, or it may not be available, depending on the versions. Manitou reserves the right, at any time and without notice, to amend the specifications described and represented. The specifications provided do not bind the manufacturer. For more details, please contact your Manitou agent. This is not a contractually binding document. The presentation of the products is not contractually binding. List of specifications non-exhaustive. The logos as well as the visual identity of the company are owned by Manitou and cannot be used without authorisation. All rights reserved. The photos and diagrams contained in this brochure are only provided for consultation and information purposes.