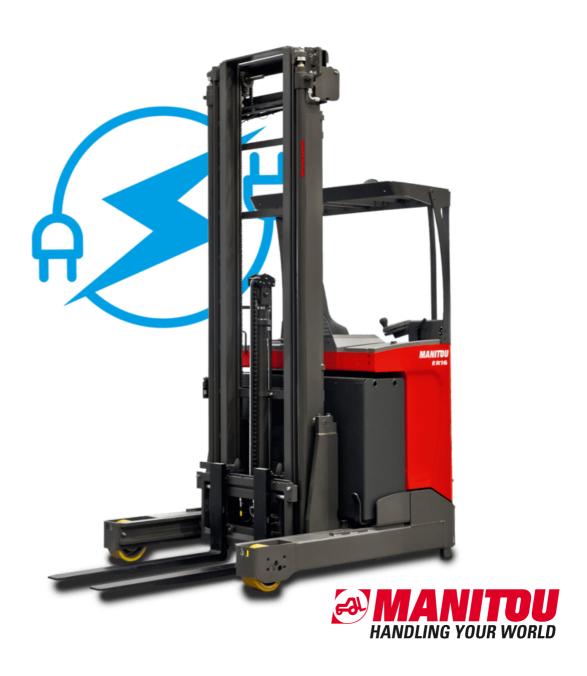

Technical sheet:

## **ER 12**



|        |