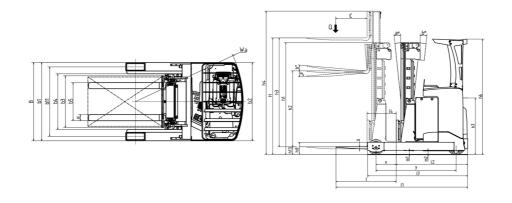

|            | 57.40 dB                               |  |
|        | , and the second |            |                                        |  |

## ER 12 - Dimensional drawing



## Characteristics of masts and residual capacities

| Free Lift Triplex (FLT)                                    |    | FLT 48 | FLT 54 | FLT 57 | FLT 63 | FLT 68 |
|------------------------------------------------------------|----|--------|--------|--------|--------|--------|
| α - Mast/fork carriage tilt, forward °                     |    | 3      | 3      | 3      | 3      | 3      |
| β - Mast/fork carriage tilt, backward                      | ۰  | 1      | 1      | 1      | 1      | 1      |
| h1 - Mast lowered height                                   | mm | 2140   | 2340   | 2440   | 2640   | 2790   |
| h2 - Mast free lift                                        | mm | 1600   | 1800   | 1900   | 2100   | 2250   |
| h3 - Mast lifting height                                   | mm |