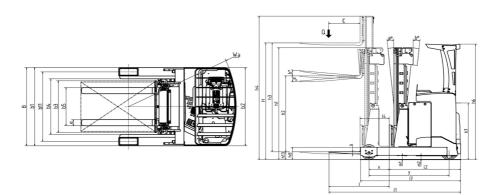

Technical sheet :

|           | Technical characteristics                               |  |
|-----------|---------------------------------------------------------|--|
| .1        | Manufacturer                                            |  |
| 2         | Model Name                                              |  |
|           | Power source                                            |  |
| 4         | Operator type                                           |  |
| .5        | Max. capacity                                           |  |
| 6         | Load center of gravity                                  |  |
| .8        | Load distance, centre of drive axle to fork             |  |
| .9        | Wheelbase                                               |  |
|           | Weight                                                  |  |
| 1         | Service weight                                          |  |
|           | Wheels                                                  |  |
| 1         | Tires type                                              |  |
| .2        | Number of drive wheels - Size of drive wheels           |  |
| 3         | Number of load wheels - Size of load wheels             |  |
| 5         | Number of front wheels / rear wheels                    |  |
| б         | Front wheel gauge                                       |  |
| 7         | Rear wheel gauge                                        |  |
|           | Dimensions                                              |  |
| .8        | Seat height/stand height                                |  |
| 19        | Overall length                                          |  |
| 20        | Length to face of forks                                 |  |
| 21        | Overall width                                           |  |
| 22        | Forks section / width / length                          |  |
| 22        | Fork carriage ISO 2328 (class/form) A/B                 |  |
| 25        | Distance between wheel arms/loading surfaces            |  |
| 20<br>5.1 | Width over forks min. / max.                            |  |
| 5.1<br>32 | Ground clearance at centre of wheelbase                 |  |
| 32        |                                                         |  |
|           | Aisle width for 1000 x 1200 pallet lengthways           |  |
| 34        | Aisle width for 800 x 1200 pallet lengthways            |  |
| 35<br>.7  | Turning radius                                          |  |
| /         | Height of overhead guard (cabin)                        |  |
| 1         | Performances                                            |  |
| .1        | Travel speed (laden / unladen)                          |  |
| .2<br>.3  | Lifting speed (laden / unladen)                         |  |
|           | Lowering speed (laden / unladen)                        |  |
| l.1<br>7  | Reach speed (with load / without load)                  |  |
| .7<br>10  | Gradeability (laden / unladen)                          |  |
| U         | Service brake                                           |  |
| .1        | Engine                                                  |  |
|           | Drive motor rating S2 60 min                            |  |
| 2         | Lift motor rating at S3 15%                             |  |
| 3         | Battery according to DIN 43531/35/36 A, B, C            |  |
| .4        | Battery voltage / capacity                              |  |
| 5         | Battery weight (+/- 5%)                                 |  |
|           | Miscellaneous                                           |  |
| 1         | Type of drive control                                   |  |
|           | Oil flow rate for attachments                           |  |
| 4         | Sound level at the driver's ear according to DIN 12 053 |  |
|           |                                                         |  |