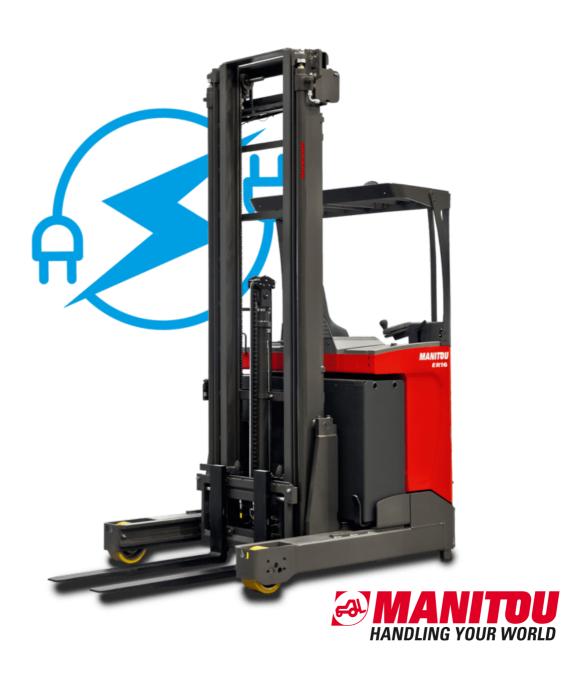

Technical sheet:

## **ER 20 HD**



|        |