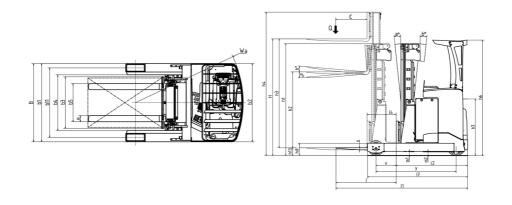

|            | 60.80 dB                                     |  |  |  |
| J      | The state division of the description of the state of the |            | \$5.50 UD                                    |  |  |  |

## ER 20 HD - Dimensional drawing



## Characteristics of masts and residual capacities

| Free Lift Triplex (FLT)                                    |    | FLT 64 | FLT 71 | FLT 76 | FLT 81 | FLT 85 | FLT 90 | FLT 96 | FLT 102 | FLT 114 | FLT 115 |
|------------------------------------------------------------|----|--------|--------|--------|--------|--------|--------|--------|---------|---------|---------|
| α - Mast/fork carriage tilt,<br>forward                    | ۰  | 1      | 1      | 1      | 1      | 1      | 1      | 1      | 1       | 1       | 1       |
| β - Mast/fork carriage tilt,<br>backward                   | ۰  | 1      | 1      | 1      | 1      | 1      | 1      | 1      | 1       | 1       | 1       |
| h1 - Mast lowered height                                   | mm | 2957   | 3190   | 3357   | 3523