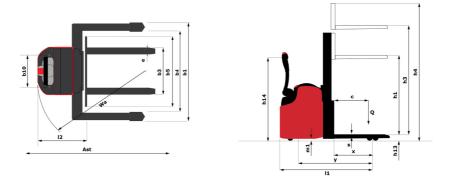

## ES 720 4W

|       | Technical characteristics                                               |           |
|-------|-------------------------------------------------------------------------|-----------|
| 1.1   | Manufacturer                                                            |           |
| 1.2   | Model Name                                                              |           |
| 1.3   | Power source                                                            |           |
| 1.4   | Operator type                                                           |           |
| 1.5   | Max. capacity                                                           | Q         |
| 1.6   | Load center of gravity                                                  | с         |
| 1.8   | Load distance, centre of drive axle to fork (low/raised) - Low position | x         |
| 1.9   | Wheelbase                                                               | у         |
|       | Wheels                                                                  |           |
| 3.1   | Tires type                                                              |           |
| 3.4   | Size of castor wheels                                                   |           |
| 3.5   | Number of front wheels / rear wheels                                    |           |
| 3.5.2 | Number of drive wheels                                                  |           |
| 3.6   | Front wheel gauge                                                       | b10       |
| 3.7   | Rear wheel gauge                                                        | b11       |
| 0.1   | Dimensions                                                              | 511       |
| 4.10  | Height of wheel arms                                                    | h8        |
| 4.15  | Fork height in low position                                             | h13       |
| 4.19  | Overall length                                                          | 11        |
| 4.20  | Length to face of forks                                                 | 2         |
| 4.21  | Overall width                                                           | b1        |
| 4.22  | Forks section / width / length                                          | s/e/l     |
| 4.26  | Distance between wheel arms/loading surfaces                            | b4        |
| 4.24  | Fork carriage width                                                     | b3        |
| 4.32  | Ground clearance at centre of wheelbase                                 | m2        |
| 4.33  | Aisle Width for pallets 1000 x 1200 crossways                           | Ast       |
| 4.34  | Aisle width for 800 x 1200 pallet lengthways                            | Ast       |
| 4.35  | Tuming radius                                                           | Wa        |
| 4.9   | Height tiller min. / max.                                               | h14 / h14 |
|       | Performances                                                            |           |
| 5.1   | Travel speed (laden / unladen)                                          |           |
| 5.2   | Lifting speed (laden / unladen)                                         |           |
| 5.3   | Lowering speed (laden / unladen)                                        |           |
| 5.10  | Service brake                                                           |           |
|       | Engine                                                                  |           |
| 6.1   | Drive motor rating S2 60 min                                            |           |
| 6.2   | Lift motor rating at S3 15%                                             |           |
| 6.3   | Battery according to DIN 43531/35/36 A, B, C                            |           |
| 6.4   | Battery voltage / capacity                                              |           |
| 6.4.1 | Battery max. capacity                                                   |           |
| 6.5   | Battery weight (+/- 5%)                                                 |           |
| 6.5.1 | Battery max. weight                                                     |           |
|       | Miscellaneous                                                           |           |
| 8.1   | Type of drive control                                                   |           |
| 8.4   | Sound level at the driver's ear according to DIN 12 053                 |           |
|       |                                                                         |           |

## ES 720 4W - Dimensional drawing