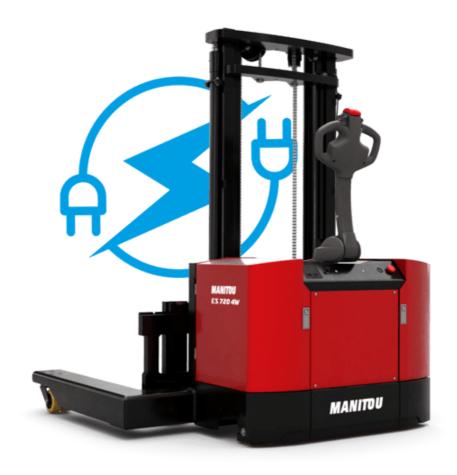

Technical sheet:

## ES 720 4W





|       |