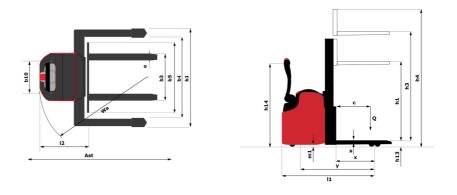

|                     | 70 dB                                  |
| -     | to the transfer of the transfe |                     |                                        |

## ES 720 4W - Dimensional drawing



## Characteristics of masts and residual capacities

| Central Cylinder Simplex (CCS)  |    | CCS 15 | CCS 17 |
|---------------------------------|----|--------|--------|
| h1 - Mast lowered height        | mm | 1939   | 2189   |
| h3 - Mast lifting height        | mm | 1466   | 1716   |
| h4 - Mast extended height       | mm | 1946   | 2196   |
| Residual capacity at max height | kg | 2000   | 2000   |
| Height at max capacity          | mm | 1510   | 1760   |

| Full Visibility Duplex (FVD)    |    | FVD 29 | FVD 34 | FVD 38 |
|---------------------------------|----|--------|--------|--------|
| h1 - Mast lowered height        | mm | 1939   | 2189   | 2389   |
| h3 - Mast lifting height        | mm | 2896   | 3396   | 3796   |
| h4 - Mast extended height       | mm | 3376   | 2876   |