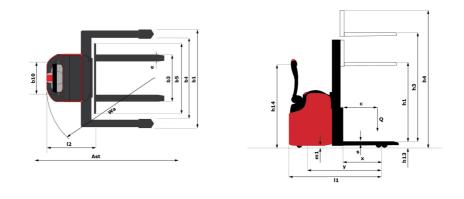

xle (laden) / rear axle (Inden) Weight on front axle (laden) / rear axle (Unladen) Wheels Tires type Number of load wheels / Size of load wheels Number of of stabilizer wheels / Size of the stabilizer wheels Number of stabilizer wheels / Size of the stabilizer wheels Number of front wheels / Frair wheels Number of front wheels / Frair wheels Front wheel gauge Bill Dimensions Fork height in low position Overall length Uned to face of forks Overall width Distance between wheel arms/loading surfaces Fork carriage (Size 228 (class/form) A/B Fork carriage width Space between wheel arms/loading surfaces Tork carriage width Space between wheel sams/loading surfaces Tork carriage width Load Space width Lowering speed (laden / unladen) Battey weight (4 - 5 S) |

## ES 410 LE - Dimensional drawing



## Characteristics of masts and residual capacities

| Full Visibility Duplex (FVD)    |    | FVD 29 | FVD 34 | FVD 38 |
|---------------------------------|----|--------|--------|--------|
| h1 - Mast lowered height        | mm | 1940   | 2190   | 2390   |
| h3 - Mast lifting height        | mm | 2940   | 3440   | 3840   |
| h4 - Mast extended height       | mm | 3365   | 3865   | 4265   |
| Residual capacity at max height | kg | 1000   | 900    | 1000   |

| Free Lift Duplex (FLD)          |    | FLD 29 | FLD 34 |
|---------------------------------|----|--------|--------|
| h1 - Mast lowered height        | mm | 1940   | 2190   |
| h2 - Mast free lift             | mm | 1510   | 1760   |
| h3 - Mast lifting height        | mm | 2935   | 3435   |
| h4 - Mast extended height       | mm |