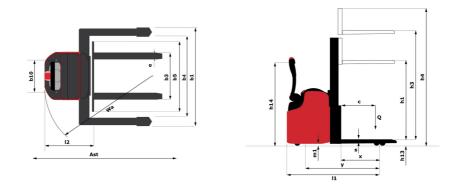

|                     | 65 dB                                   |
|       | The state of the s |                     |                                         |

## ES 412 LE - Dimensional drawing



## Characteristics of masts and residual capacities

| Full Visibility Duplex (FVD)    |    | FVD 29 | FVD 34 | FVD 38 |
|---------------------------------|----|--------|--------|--------|
| h1 - Mast lowered height        | mm | 1940   | 2190   | 2390   |
| h3 - Mast lifting height        | mm | 2940   | 3440   | 3840   |
| h4 - Mast extended height       | mm | 3365   | 3865   | 4265   |
| Residual capacity at max height | kg | 1200   | 1200   | 1200   |

| Free Lift Duplex (FLD)          |    | FLD 29 | FLD 34 |
|---------------------------------|----|--------|--------|
| h1 - Mast lowered height        | mm | 1940   | 2190   |
| h2 - Mast free lift             | mm | 1510   | 1760   |
| h3 - Mast lifting height        | mm | 2935   | 3435   |
| h4 - Mast extended height       | mm |