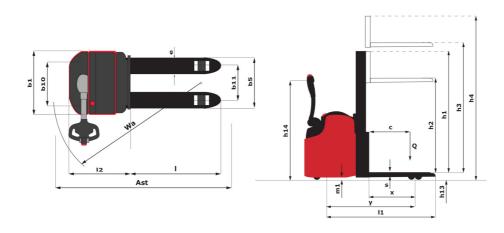

Technical sheet :

|     | Technical above and the                                     |  |
|-----|-------------------------------------------------------------|--|
| 1.1 | Technical characteristics                                   |  |
|     | Manufacturer                                                |  |
|     | Model Name                                                  |  |
| 3   | Power source                                                |  |
| .4  | Operator type                                               |  |
| .5  | Max. capacity                                               |  |
| 6   | Load center of gravity                                      |  |
| .8  | Distance from Load backrest to center of rear axle          |  |
| 9   | Wheelbase                                                   |  |
|     | Weight                                                      |  |
| .1  | Service weight                                              |  |
| 2   | Weight on front axle (laden) / rear axle (laden)            |  |
| 3   | Weight on front axle (Unladen) / rear axle (Unladen)        |  |
|     | Wheels                                                      |  |
| 1   | Tires type                                                  |  |
| 3   | Number of load wheels / Size of load wheels                 |  |
| 4   | Number of castor wheels                                     |  |
| .4  | Number of stabilizer wheels / Size of the stabilizer wheels |  |
| 5   | Number of front wheels / rear wheels                        |  |
| .2  | Number of drive wheels / Size of drive wheels               |  |
| .6  | Front wheel gauge                                           |  |
| 7   | Rear wheel gauge                                            |  |
|     | Dimensions                                                  |  |
| 5   | Fork height in low position                                 |  |
| 9   | Overall length                                              |  |
| .0  | Length to face of forks                                     |  |
| 21  | Overall width                                               |  |
| 22  | Forks section / width / length                              |  |
| 4   | Fork carriage width                                         |  |
| 31  | Ground clearance below mast                                 |  |
| 32  | Ground clearance at centre of wheelbase                     |  |
| 33  | Aisle Width for pallets 1000 x 1200 crossways               |  |
| 34  | Aisle width for 800 x 1200 pallet lengthways                |  |
| 5   | Turning radius                                              |  |
| 9   | Height tiller max.                                          |  |
|     | Performances                                                |  |
|     | Travel speed (laden / unladen)                              |  |
|     | Lifting speed (laden / unladen)                             |  |
| 3   | Lowering speed (laden / unladen)                            |  |
| 8   | Max Gradeability (laden / unladen)                          |  |
| 0   | Service brake                                               |  |
|     | Engine                                                      |  |
|     | Drive motor rating \$2 60 min                               |  |
|     | Lift motor rating at S3 15%                                 |  |
| 2   | Battery according to DIN 43531/35/36 A, B, C                |  |
| 4   | Battery voltage / capacity                                  |  |
| 5   | Battery weight (+/- 5%)                                     |  |
|     | Miscellaneous                                               |  |
| 1   | Type of drive control                                       |  |
| 1   | Sound level at the driver's ear according to DIN 12 053     |  |
|     |                                                             |  |