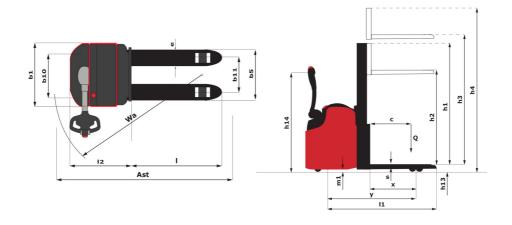

wheels / Fize of drive wheels  Front wheel gauge  b10  Rear wheel gauge  b110  Dimensions  Fork height in low position  Overall length  111  Length to face of forks  Overall width  Forks section / width / length  Fork carriage width  Ground clearance at centre of wheelbase  Alsie Width for pallets 1000 x 1200 crossways  Turning radius  Height tiller max.  Performances  Travel speed (laden / unladen)  Liffing speed (laden / unladen)  Luwering speed (laden / unladen)  Max Gradeability (Isden / unladen)  Max Gradeability (Isden / unladen)  Service brake  Engline  Drive motor rating S2 60 min  Liff motor rating S2 60 min  Liff motor rating at S3 15%  Battery vaccording to D1N 43531/35/36 A, B, C  Battery weight (+/- Sk)  Miscellancous  Type of drive control |

## ES 414 - Dimensional drawing



## Characteristics of masts and residual capacities

| Full Visibility Duplex (FVD)    |    | FVD 29 | FVD 34 | FVD 38 |
|---------------------------------|----|--------|--------|--------|
| h1 - Mast lowered height        | mm | 1940   | 2190   | 2390   |
| h3 - Mast lifting height        | mm | 2940   | 3440   | 3840   |
| h4 - Mast extended height       | mm | 3365   | 3865   | 4265   |
| Residual capacity at max height | kg | 1250   | 1050   | 850    |
| Height at max capacity          | mm | 2700   | 2700   | 2700   |

| Free Lift Duplex (FLD)          |    | FLD 29 | FLD 34 |
|---------------------------------|----|--------|--------|
| h1 - Mast lowered height        | mm | 1940   | 2190   |
| h2 - Mast free lift             | mm | 1420   | 1670   |
| h3 - Mast lifting height