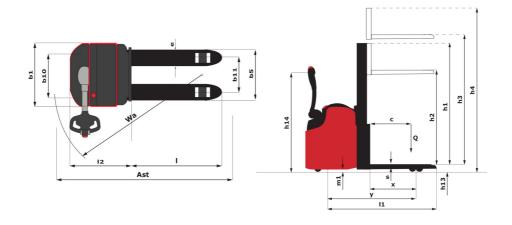

|           |                          |  |  |

## ES 414 - Dimensional drawing



## Characteristics of masts and residual capacities

| Full Visibility Duplex (FVD)    | FVD 29 | FVD 34 | FVD 38 |      |
|---------------------------------|--------|--------|--------|------|
| h1 - Mast lowered height        | mm     | 1940   | 2190   | 2390 |
| h3 - Mast lifting height        | mm     | 2940   | 3440   | 3840 |
| h4 - Mast extended height       | mm     | 3365   | 3865   | 4265 |
| Residual capacity at max height | kg     | 1250   | 1050   | 850  |
| Height at max capacity          | mm     | 2700   | 2700   | 2700 |

| Free Lift Duplex (FLD)          |    | FLD 29 | FLD 34 |
|---------------------------------|----|--------|--------|
| h1 - Mast lowered height        | mm | 1940   | 2190   |
| h2 - Mast free lift             | mm | 1420   | 1670   |
| h3 - Mast liftin