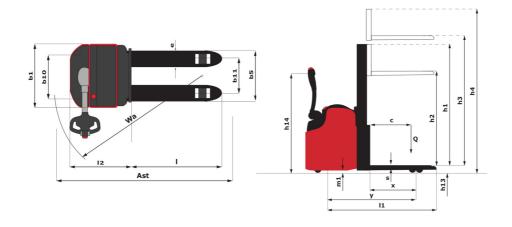

|                 | 65 dB                                |

## ES 414 - Dimensional drawing



## Characteristics of masts and residual capacities

| Full Visibility Duplex (FVD)    |    | FVD 29 | FVD 34 | FVD 38 |
|---------------------------------|----|--------|--------|--------|
| h1 - Mast lowered height        | mm | 1940   | 2190   | 2390   |
| h3 - Mast lifting height        | mm | 2940   | 3440   | 3840   |
| h4 - Mast extended height       | mm | 3365   | 3865   | 4265   |
| Residual capacity at max height | kg | 1250   | 1050   | 850    |
| Height at max capacity          | mm | 2700   | 2700   | 2700   |

| Free Lift Duplex (FLD)          |    | FLD 29 | FLD 34 |
|---------------------------------|----|--------|--------|
| h1 - Mast lowered height        | mm | 1940   | 2190   |
| h2 - Mast free lift             | mm | 1420   | 1670   |
| h3 - Mast lifting height