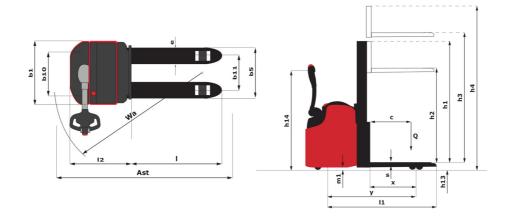

| DC                                   |

## ES 725 - Dimensional drawing



## Characteristics of masts and residual capacities

| Visibilité totale Simplex (FVS) |    | FVS 14 |
|---------------------------------|----|--------|
| h1 - Mast lowered height        | mm | 1930   |
| h2 - Mast free lift             | mm | 1490   |
| h3 - Mast lifting height        | mm | 1490   |
| h4 - Mast extended height       | mm | 1930   |
| Residual capacity at max height | kg | 2500   |
| Height at max capacity          | mm | 1490   |

| Full Visibility Duplex (FVD)    |    | FVD 27 |
|---------------------------------|----|--------|
| h1 - Mast lowered height        | mm | 1900   |
| h2 - Mast free lift             | mm | 77     |
| h3 - Mast lifting height        | mm | 2700   |
| h4 - Mast extended height       | mm | 3240   |
| Residual capacity at max height | kg | 250