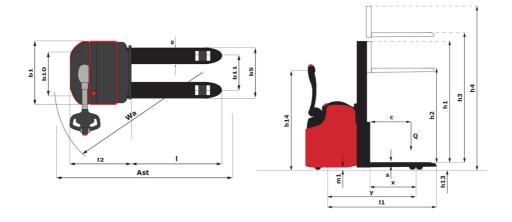

| 65 dB                               |

## ES 820 LI - Dimensional drawing



## Characteristics of masts and residual capacities

| Central Cylinder Simplex (CCS)  |    | CCS 15 | CCS 17 |
|---------------------------------|----|--------|--------|
| h1 - Mast lowered height        | mm | 1955   | 2205   |
| h2 - Mast free lift             | mm | 1510   | 1760   |
| h3 - Mast lifting height        | mm | 1510   | 1760   |
| h4 - Mast extended height       | mm | 1965   | 2215   |
| Residual capacity at max height | kg | 2000   | 2000   |

| Full Visibility Duplex (FVD)    |    | FVD 29 | FVD 34 |
|---------------------------------|----|--------|--------|
| h1 - Mast lowered height        | mm | 1955   | 2205   |
| h3 - Mast lifting height        | mm | 2940   | 3440   |
| h4 - Mast extended height       | mm | 3400   | 3900   |
| Residual capacity at max height |