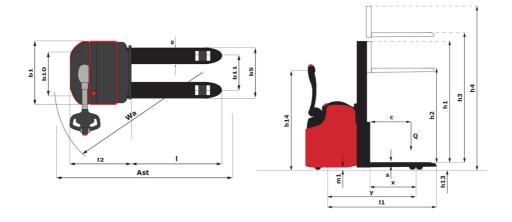

|               | 65 dB                               |

## ES 820 LI - Dimensional drawing



## Characteristics of masts and residual capacities

| Central Cylinder Simplex (CCS)  |    | CCS 15 | CCS 17 |
|---------------------------------|----|--------|--------|
| h1 - Mast lowered height        | mm | 1955   | 2205   |
| h2 - Mast free lift             | mm | 1510   | 1760   |
| h3 - Mast lifting height        | mm | 1510   | 1760   |
| h4 - Mast extended height       | mm | 1965   | 2215   |
| Residual capacity at max height | kg | 2000   | 2000   |

| Full Visibility Duplex (FVD)    |    | FVD 29 | FVD 34 |
|---------------------------------|----|--------|--------|
| h1 - Mast lowered height        | mm | 1955   | 2205   |
| h3 - Mast lifting height        | mm | 2940   | 3440   |
| h4 - Mast extended height       | mm | 3400   | 3900   |
| Residual capacity at max height |