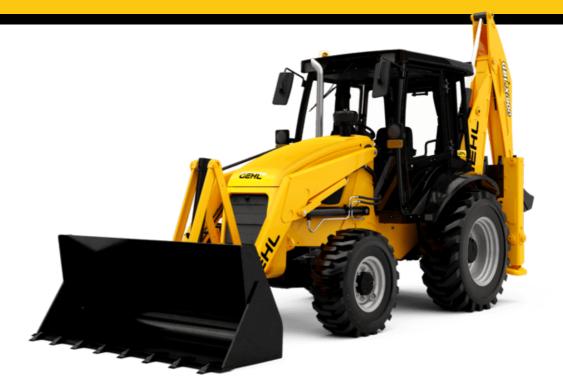

# **GBL-X 900** BACKHOE LOADERS

## **Key Features**

- ✓ Unbreakable DCPD bonnet
- ✓ Boom and dipper reinforcement
- ✓ Smart UCH for best fuel efficiency
- Battery cut off switch
- ✓ Comfort options such as HVAC

## **Key Specifications**

- ✓ 90 hp Tier-3 Kirloskar Engine
- ✓ Best-in-class dumping height of 2.78 meters
- Highest in category dump angle of 51°