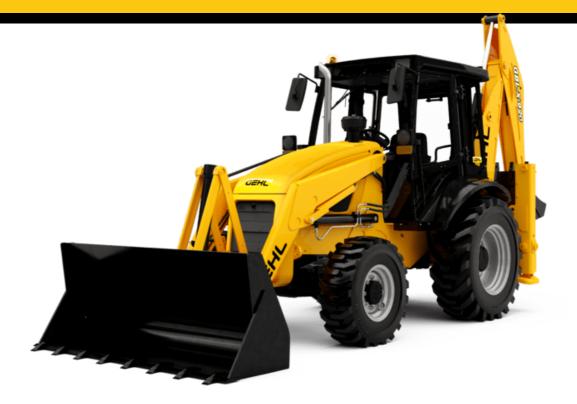

# GBL-X 920 BACKHOE LOADERS

## **Key Features**

- ✓ Unbreakable DCPD bonnet
- ✓ Boom and dipper reinforcement
- ✓ Smart UCH for best fuel efficiency
- Battery cut off switch
- ✓ Comfort options like HVAC

## **Key Specifications**

- ✓ 92hp Tier-2/3 Perkins engine
- ✓ Best-in-class dumping height of 2.78m
- Highest in category dump angle of 51°