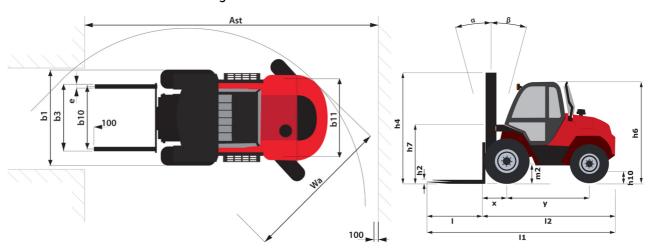

|                | / 0 UD                                    |

## M 70-2 H D ST5 - Dimensional drawing



## Characteristics of masts and residual capacities

| Full Visibility Duplex (FVD)                              |    | FVD 36 | FVD 40 | FVD 45 |
|-----------------------------------------------------------|----|--------|--------|--------|
| α - Mast/fork carriage tilt, forward                      | ٠  | 15     | 15     | 15     |
| β - Mast/fork carriage tilt, backward                     | ۰  | 15     | 15     | 15     |
| h1 - Mast lowered height                                  | mm | 3145   | 3345   | 3595   |
| h3 - Mast lifting height                                  | mm | 3600   |        | 4500   |
| h4 - Mast extended height                                 | mm | 4960   | 5360   | 5860   |
| Residual capacity at max height                           | kg | 7000   | 7000   | 50