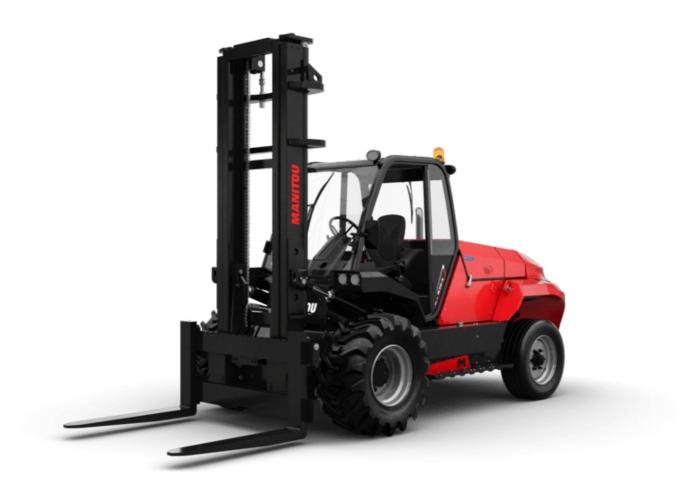

Technical sheet:

## M 70-2 H D ST5





|       |