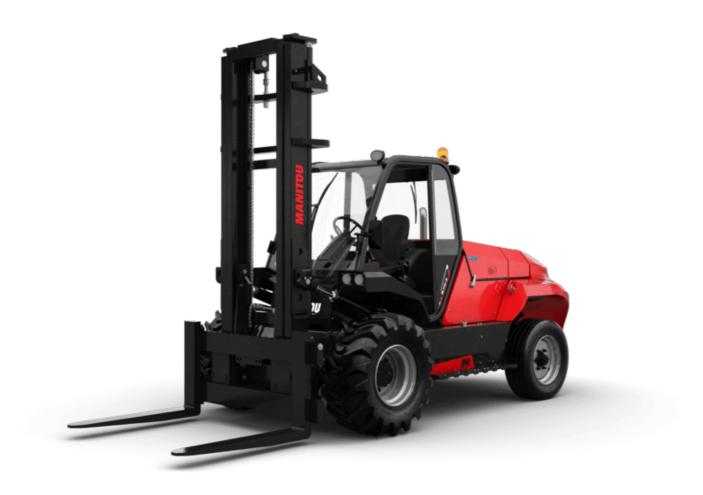

Technical sheet:

## M 70-2 H D ST5





|       |                                                         | M 70-2 H D ST5 € | м 70-2 н D ST5 Created on August 1, 2025 at 9:48 PM UTC