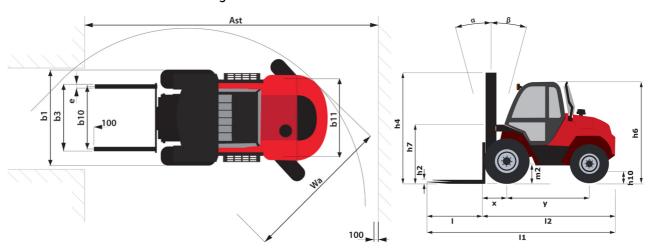

|  |  |

## M 70-2 H D ST5 - Dimensional drawing



## Characteristics of masts and residual capacities

| Full Visibility Duplex (FVD)                              |    | FVD 36 | FVD 40 | FVD 45 |
|-----------------------------------------------------------|----|--------|--------|--------|
| α - Mast/fork carriage tilt, forward                      | ٠  | 15     | 15     | 15     |
| β - Mast/fork carriage tilt, backward                     | ۰  | 15     | 15     | 15     |
| h1 - Mast lowered height                                  | mm | 3145   | 3345   | 3595   |
| h3 - Mast lifting height                                  | mm | 3600   |        | 4500   |
| h4 - Mast extended height                                 | mm | 4960   | 5360   | 5860   |
| Residual capacity at max height                           | kg | 7000   | 7000   | 50