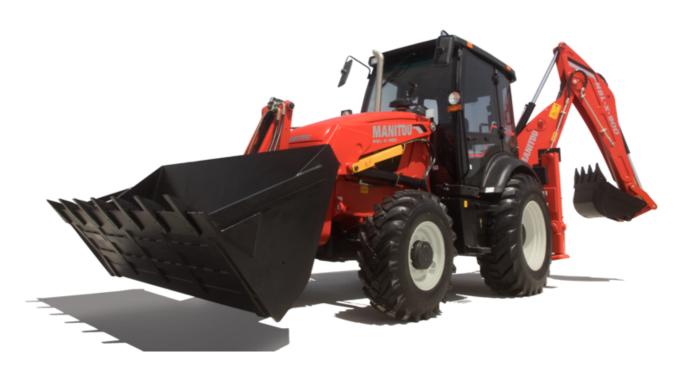

# **MBL-X 900 90KL ST3**

Manitou is committed to bringing value to its backhoe loaders by incorporating advanced and robust features for multi-application capabilities. MBL X 900 is powered by Tier -II/III engine. The structure of MBL X 900 is durable and designed for intensive operations. It comes with the latest cabin design and unbreakable bonnet which promises to deliver higher up-time and require low maintenance, even after prolonged usage. Customers get quick returns on their investments on top of an optimum Total Cost of Ownership. It comes with an option of features such as AC, multipurpose bucket.