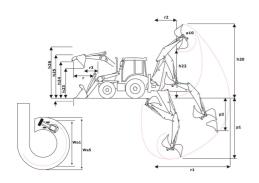

# **MBL-X 900 90KL ST3**

Manitou is committed to bringing value to its backhoe loaders by incorporating advanced and robust features for multi-application capabilities. MBL X 900 is powered by Tier -II/III engine. The structure of MBL X 900 is durable and designed for intensive operations. It comes with the latest cabin design and unbreakable bonnet which promises to deliver higher up-time and require low maintenance, even after prolonged usage. Customers get quick returns on their investments on top of an optimum Total Cost of Ownership. It comes with an option of features such as AC, multipurpose bucket.