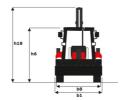

# **MBL-X 900 90KL ST3**

Manitou is committed to bringing value to its backhoe loaders by incorporating advanced and robust features for multi-application capabilities. MBL X 900 is powered by Tier -II/III engine. The structure of MBL X 900 is durable and designed for intensive operations. It comes with the latest cabin design and unbreakable bonnet which promises to deliver higher up-time and require low maintenance, even after prolonged usage. Customers get quick returns on their investments on top of an optimum Total Cost of Ownership. It comes with an option of features such as AC, multipurpose bucket.