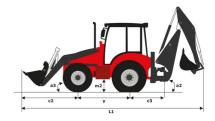

# **MBL-X 900 90KL ST3**

Manitou is committed to bringing value to its backhoe loaders by incorporating advanced and robust features for multi-application capabilities. MBL X 900 is powered by Tier -II/III engine. The structure of MBL X 900 is durable and designed for intensive operations. It comes with the latest cabin design and unbreakable bonnet which promises to deliver higher up-time and require low maintenance, even after prolonged usage. Customers get quick returns on their investments on top of an optimum Total Cost of Ownership. It comes with an option of features such as AC, multipurpose bucket.