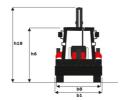

t 45° (mm)                |
| h24 - Max loadover height (mm)                   |
| h25 - Max hinge pin height (mm)                  |
| r3 - Max reach at full height 45° (mm)           |
| p3 - Below ground dig depth (mm)                 |
| a13 - Rollback at ground (°)                     |
| Shovel breakout (kgf)                            |
| Arms breakout (kgF)                              |
| Lifting capacity at full height (kg)             |

| Standard shovel |  |
|-----------------|--|
| 51              |  |
| 4230            |  |
| 2780            |  |
| 3310            |  |
| 3570            |  |
| 710             |  |
| 156             |  |
| 45              |  |
| 5229            |  |
| 5312            |  |
| 3819            |  |

## MBL-X 900 90KL ST3 - Dimensional drawing











#### **Head Office**

B.P. 249 - 430 rue de l'Aubinière 44150 Ancenis Cedex - France Tel: +33 (0)2 40 09 10 11 - Fax: +33 (0)2 40 09 10 97 www.manitou.com



This publication provides a description of the configuration versions and options for Manitou products, which may differ for equipment. The equipment presented in this brochure may be part of a series, as an option, or it may not be available, depending on the versions. Manitou reserves the right, at any time and without notice, to amend the specifications described and represented. The specifications provided do not bind the manufacturer. For more details, please contact your Manitou agent. This is not a contractually binding document. The presentation of the products is not contractually binding. List of specifications non-e