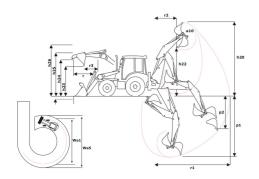

at 45° (mm)                |
| h24 - Max loadover height (mm)                   |
| h25 - Max hinge pin height (mm)                  |
| r3 - Max reach at full height 45° (mm)           |
| p3 - Below ground dig depth (mm)                 |
| a13 - Rollback at ground (°)                     |
| Shovel breakout (kgf)                            |
| Arms breakout (kgF)                              |
| Lifting capacity at full height (kg)             |

| Standard shovel |  |
|-----------------|--|
| 51              |  |
| 4230            |  |
| 2780            |  |
| 3310            |  |
| 3570            |  |
| 710             |  |
| 156             |  |
| 45              |  |
| 5229            |  |
| 5312            |  |
| 3819            |  |

## MBL-X 900 90KL ST3 - Dimensional drawing











#### **Head Office**

B.P. 249 - 430 rue de l'Aubinière 44150 Ancenis Cedex - France Tel: +33 (0)2 40 09 10 11 - Fax: +33 (0)2 40 09 10 97 www.manitou.com



This publication provides a description of the configuration versions and options for Manitou products, which may differ for equipment. The equipment presented in this brochure may be part of a series, as an option, or it may not be available, depending on the versions. Manitou reserves the right, at any time and without notice, to amend the specifications described and represented. The specifications provided do not bind the manufacturer. For more details, please contact your Manitou agent. This is not a contractually binding document. The presentation of the products is not contractually binding. List of specifications non