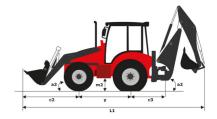

45° (mm)                |
| h24 - Max loadover height (mm)                   |
| h25 - Max hinge pin height (mm)                  |
| r3 - Max reach at full height 45° (mm)           |
| p3 - Below ground dig depth (mm)                 |
| a13 - Rollback at ground (°)                     |
| Shovel breakout (kgf)                            |
| Arms breakout (kgF)                              |
| Lifting capacity at full height (kg)             |

| Standard shovel |  |
|-----------------|--|
| 51              |  |
| 4230            |  |
| 2780            |  |
| 3310            |  |
| 3570            |  |
| 710             |  |
| 156             |  |
| 45              |  |
| 5229            |  |
| 5312            |  |
| 3819            |  |

## MBL-X 900 90KL ST3 - Dimensional drawing











#### **Head Office**

B.P. 249 - 430 rue de l'Aubinière 44150 Ancenis Cedex - France Tel: +33 (0)2 40 09 10 11 - Fax: +33 (0)2 40 09 10 97 www.manitou.com



This publication provides a description of the configuration versions and options for Manitou products, which may differ for equipment. The equipment presented in this brochure may be part of a series, as an option, or it may not be available, depending on the versions. Manitou reserves the right, at any time and without notice, to amend the specifications described and represented. The specifications provided do not bind the manufacturer. For more details, please contact your Manitou agent. This is not a contractually binding document. The presentation of the products is not contractually binding. List of specifications non-exh