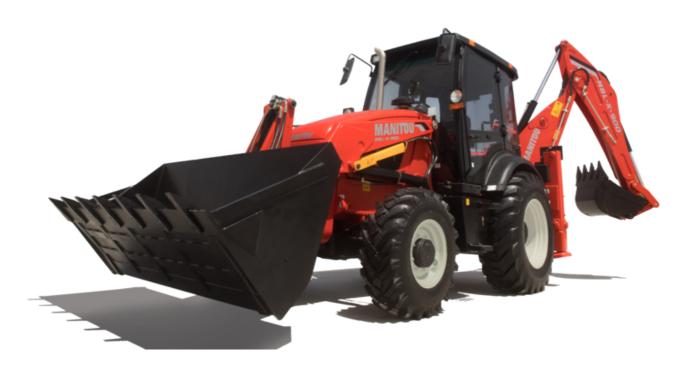

# **MBL-X 900 90KL ST3**

Manitou is committed to bringing value to its backhoe loaders by incorporating advanced and robust features for multi-application capabilities. MBL X 900 is powered by Tier -II/III engine. The structure of MBL X 900 is durable and designed for intensive operations. It comes with the latest cabin design and unbreakable bonnet which promises to deliver higher up-time and require low maintenance, even after prolonged usage. Customers get quick returns on their investments on top of an optimum Total Cost of Ownership. It comes with an option of features such as AC, multipurpose bucket.