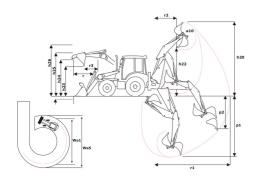

# **MBL-X 900 90KL ST3**

Manitou is committed to bringing value to its backhoe loaders by incorporating advanced and robust features for multi-application capabilities. MBL X 900 is powered by Tier -II/III engine. The structure of MBL X 900 is durable and designed for intensive operations. It comes with the latest cabin design and unbreakable bonnet which promises to deliver higher up-time and require low maintenance, even after prolonged usage. Customers get quick returns on their investments on top of an optimum Total Cost of Ownership. It comes with an option of features such as AC, multipurpose bucket.