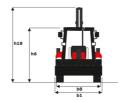

# **MBL-X 900 90KL ST3**

Manitou is committed to bringing value to its backhoe loaders by incorporating advanced and robust features for multi-application capabilities. MBL X 900 is powered by Tier -II/III engine. The structure of MBL X 900 is durable and designed for intensive operations. It comes with the latest cabin design and unbreakable bonnet which promises to deliver higher up-time and require low maintenance, even after prolonged usage. Customers get quick returns on their investments on top of an optimum Total Cost of Ownership. It comes with an option of features such as AC, multipurpose bucket.