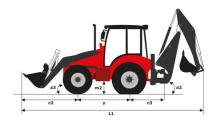

# **MBL-X 900 90KL ST3**

Manitou is committed to bringing value to its backhoe loaders by incorporating advanced and robust features for multi-application capabilities. MBL X 900 is powered by Tier -II/III engine. The structure of MBL X 900 is durable and designed for intensive operations. It comes with the latest cabin design and unbreakable bonnet which promises to deliver higher up-time and require low maintenance, even after prolonged usage. Customers get quick returns on their investments on top of an optimum Total Cost of Ownership. It comes with an option of features such as AC, multipurpose bucket.