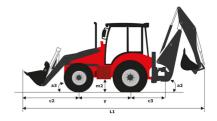

45° (mm)                |
| h24 - Max loadover height (mm)                   |
| h25 - Max hinge pin height (mm)                  |
| r3 - Max reach at full height 45° (mm)           |
| p3 - Below ground dig depth (mm)                 |
| a13 - Rollback at ground (°)                     |
| Shovel breakout (kgf)                            |
| Arms breakout (kgF)                              |
| Lifting capacity at full height (kg)             |

| Standard shovel |  |
|-----------------|--|
| 51              |  |
| 4230            |  |
| 2780            |  |
| 3310            |  |
| 3570            |  |
| 710             |  |
| 156             |  |
| 45              |  |
| 5229            |  |
| 5312            |  |
| 3819            |  |

## MBL-X 900 90KL ST3 - Dimensional drawing











#### **Head Office**

B.P. 249 - 430 rue de l'Aubinière 44150 Ancenis Cedex - France Tel: +33 (0)2 40 09 10 11 - Fax: +33 (0)2 40 09 10 97 www.manitou.com



This publication provides a description of the configuration versions and options for Manitou products, which may differ for equipment. The equipment presented in this brochure may be part of a series, as an option, or it may not be available, depending on the versions. Manitou reserves the right, at any time and without notice, to amend the specifications described and represented. The specifications provided do not bind the manufacturer. For more details, please contact your Manitou agent. This is not a contractually binding document. The presentation of the products is not contractually binding. List of specifications non-exh