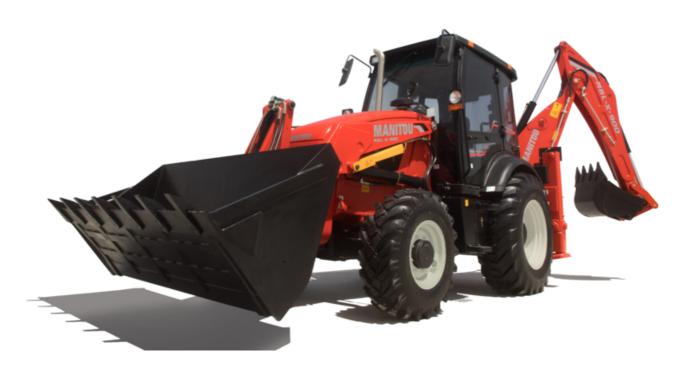

# **MBL-X 900 90KL ST3**

Manitou is committed to bringing value to its backhoe loaders by incorporating advanced and robust features for multi-application capabilities. MBL X 900 is powered by Tier -II/III engine. The structure of MBL X 900 is durable and designed for intensive operations. It comes with the latest cabin design and unbreakable bonnet which promises to deliver higher up-time and require low maintenance, even after prolonged usage. Customers get quick returns on their investments on top of an optimum Total Cost of Ownership. It comes with an option of features such as AC, multipurpose bucket.