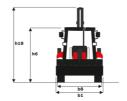

# **MBL-X 900 90KL ST3**

Manitou is committed to bringing value to its backhoe loaders by incorporating advanced and robust features for multi-application capabilities. MBL X 900 is powered by Tier -II/III engine. The structure of MBL X 900 is durable and designed for intensive operations. It comes with the latest cabin design and unbreakable bonnet which promises to deliver higher up-time and require low maintenance, even after prolonged usage. Customers get quick returns on their investments on top of an optimum Total Cost of Ownership. It comes with an option of features such as AC, multipurpose bucket.