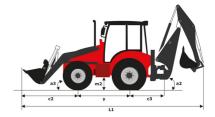

# **MBL-X 900 90KL ST3**

Manitou is committed to bringing value to its backhoe loaders by incorporating advanced and robust features for multi-application capabilities. MBL X 900 is powered by Tier -II/III engine. The structure of MBL X 900 is durable and designed for intensive operations. It comes with the latest cabin design and unbreakable bonnet which promises to deliver higher up-time and require low maintenance, even after prolonged usage. Customers get quick returns on their investments on top of an optimum Total Cost of Ownership. It comes with an option of features such as AC, multipurpose bucket.