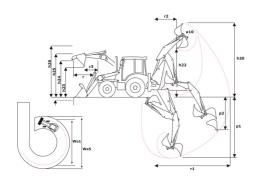

# **MBL-X 900 90KL ST3**

Manitou is committed to bringing value to its backhoe loaders by incorporating advanced and robust features for multi-application capabilities. MBL X 900 is powered by Tier -II/III engine. The structure of MBL X 900 is durable and designed for intensive operations. It comes with the latest cabin design and unbreakable bonnet which promises to deliver higher up-time and require low maintenance, even after prolonged usage. Customers get quick returns on their investments on top of an optimum Total Cost of Ownership. It comes with an option of features such as AC, multipurpose bucket.