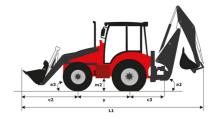

# **MBL-X 900 90KL ST3**

Manitou is committed to bringing value to its backhoe loaders by incorporating advanced and robust features for multi-application capabilities. MBL X 900 is powered by Tier -II/III engine. The structure of MBL X 900 is durable and designed for intensive operations. It comes with the latest cabin design and unbreakable bonnet which promises to deliver higher up-time and require low maintenance, even after prolonged usage. Customers get quick returns on their investments on top of an optimum Total Cost of Ownership. It comes with an option of features such as AC, multipurpose bucket.