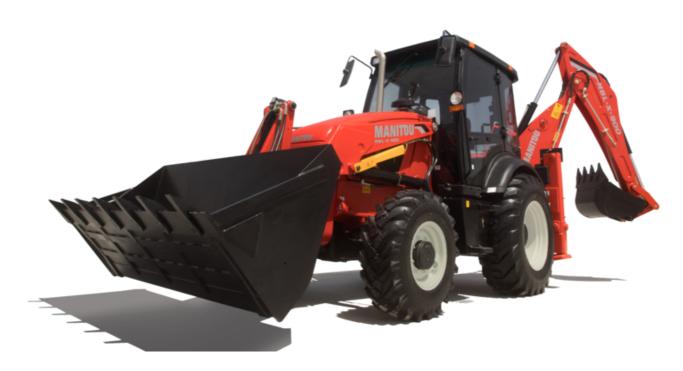

# **MBL-X 900 90KL ST3**

Manitou is committed to bringing value to its backhoe loaders by incorporating advanced and robust features for multi-application capabilities. MBL X 900 is powered by Tier -II/III engine. The structure of MBL X 900 is durable and designed for intensive operations. It comes with the latest cabin design and unbreakable bonnet which promises to deliver higher up-time and require low maintenance, even after prolonged usage. Customers get quick returns on their investments on top of an optimum Total Cost of Ownership. It comes with an option of features such as AC, multipurpose bucket.