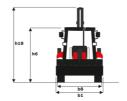

|
| h25 - Max hinge pin height (mm)                  |  |
| r3 - Max reach at full height 45° (mm)           |  |
| p3 - Below ground dig depth (mm)                 |  |
| a13 - Rollback at ground (°)                     |  |
| Shovel breakout (kgf)                            |  |
| Arms breakout (kgF)                              |  |
| Lifting capacity at full height (kg)             |  |
|                                                  |  |

| Standard shovel |  |
|-----------------|--|
| 51              |  |
| 4230            |  |
| 2780            |  |
| 3310            |  |
| 3570            |  |
| 710             |  |
| 156             |  |
| 45              |  |
| 5229            |  |
| 5312            |  |
| 3819            |  |

#### MBL-X 900 90KL ST3 - Dimensional drawing











#### **Head Office**

B.P. 249 - 430 rue de l'Aubinière 44150 Ancenis Cedex - France Tel: +33 (0)2 40 09 10 11 - Fax: +33 (0)2 40 09 10 97 www.manitou.com



This publication provides a description of the configuration versions and options for Manitou products, which may differ for equipment. The equipment presented in this brochure may be part of a series, as an option, or it may not be available, depending on the versions. Manitou reserves the right, at any time and without notice, to amend the specifications described and represented. The specifications provided do not bind the manufacturer. For more details, please contact your Manitou agent. This is not a contractually binding document. The presentation of the products is not contractually binding. List of specifications non-e