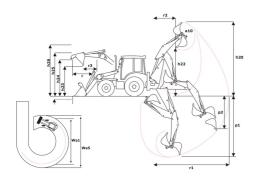

|
| h25 - Max hinge pin height (mm)                  |  |
| r3 - Max reach at full height 45° (mm)           |  |
| p3 - Below ground dig depth (mm)                 |  |
| a13 - Rollback at ground (°)                     |  |
| Shovel breakout (kgf)                            |  |
| Arms breakout (kgF)                              |  |
| Lifting capacity at full height (kg)             |  |
|                                                  |  |

| Standard shovel |  |
|-----------------|--|
| 51              |  |
| 4230            |  |
| 2780            |  |
| 3310            |  |
| 3570            |  |
| 710             |  |
| 156             |  |
| 45              |  |
| 5229            |  |
| 5312            |  |
| 3819            |  |

#### MBL-X 900 90KL ST3 - Dimensional drawing











#### **Head Office**

B.P. 249 - 430 rue de l'Aubinière 44150 Ancenis Cedex - France Tel: +33 (0)2 40 09 10 11 - Fax: +33 (0)2 40 09 10 97 www.manitou.com



This publication provides a description of the configuration versions and options for Manitou products, which may differ for equipment. The equipment presented in this brochure may be part of a series, as an option, or it may not be available, depending on the versions. Manitou reserves the right, at any time and without notice, to amend the specifications described and represented. The specifications provided do not bind the manufacturer. For more details, please contact your Manitou agent. This is not a contractually binding document. The presentation of the products is not contractually binding. List of specifications non