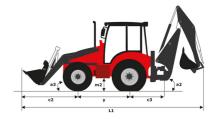

| h25 - Max hinge pin height (mm)                  |  |
| r3 - Max reach at full height 45° (mm)           |  |
| p3 - Below ground dig depth (mm)                 |  |
| a13 - Rollback at ground (°)                     |  |
| Shovel breakout (kgf)                            |  |
| Arms breakout (kgF)                              |  |
| Lifting capacity at full height (kg)             |  |
|                                                  |  |

| Standard shovel |  |
|-----------------|--|
| 51              |  |
| 4230            |  |
| 2780            |  |
| 3310            |  |
| 3570            |  |
| 710             |  |
| 156             |  |
| 45              |  |
| 5229            |  |
| 5312            |  |
| 3819            |  |

#### MBL-X 900 90KL ST3 - Dimensional drawing











#### **Head Office**

B.P. 249 - 430 rue de l'Aubinière 44150 Ancenis Cedex - France Tel: +33 (0)2 40 09 10 11 - Fax: +33 (0)2 40 09 10 97 www.manitou.com



This publication provides a description of the configuration versions and options for Manitou products, which may differ for equipment. The equipment presented in this brochure may be part of a series, as an option, or it may not be available, depending on the versions. Manitou reserves the right, at any time and without notice, to amend the specifications described and represented. The specifications provided do not bind the manufacturer. For more details, please contact your Manitou agent. This is not a contractually binding document. The presentation of the products is not contractually binding. List of specifications non-exh