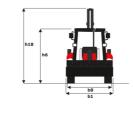

| 51              |
| h26 - Max operating height (loader version) (mm) | 4230            |
| h23 - Max dump height at 45° (mm)                | 2780            |
| h24 - Max loadover height (mm)                   | 3310            |
| h25 - Max hinge pin height (mm)                  | 3570            |
| r3 - Max reach at full height 45° (mm)           | 710             |
| p3 - Below ground dig depth (mm)                 | 156             |
| a13 - Rollback at ground (°)                     | 45              |
| Shovel breakout (kgf)                            | 5229            |
| Arms breakout (kgF)                              | 5312            |
| Lifting capacity at full height (kg)             | 3819            |

#### MBL-X 900 90KL ST3 - Dimensional drawing









Head Office B.P. 249 - 430 rue de l'Aubinière 44150 Ancenis Cedex - France Tel: +33 (0)2 40 09 10 11 - Fax: +33 (0)2 40 09 10 97 www.manitou.com



This publication provides a description of the configuration versions and options for Manitou products, which may differ for equipment. The equipment presented in this brochure may be part of a series, as an option, or it may not be available, depending on the versions. Manitou reserves the right, at any time and without notice, to amend the specifications described and represented. The specifications provided do not bind the manufacturer. For more details, please contact your Manitou agent. This is not a contractually binding document. The presentation of the products is not contractually binding. List of specifications non-exhaustive. T