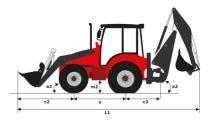

| 51              |
| h26 - Max operating height (loader version) (mm) | 4230            |
| h23 - Max dump height at 45° (mm)                | 2780            |
| h24 - Max loadover height (mm)                   | 3310            |
| h25 - Max hinge pin height (mm)                  | 3570            |
| r3 - Max reach at full height 45° (mm)           | 710             |
| p3 - Below ground dig depth (mm)                 | 156             |
| a13 - Rollback at ground (°)                     | 45              |
| Shovel breakout (kgf)                            | 5229            |
| Arms breakout (kgF)                              | 5312            |
| Lifting capacity at full height (kg)             | 3819            |

#### MBL-X 900 90KL ST3 - Dimensional drawing









Head Office B.P. 249 - 430 rue de l'Aubinière 44150 Ancenis Cedex - France Tel: +33 (0)2 40 09 10 11 - Fax: +33 (0)2 40 09 10 97 www.manitou.com



This publication provides a description of the configuration versions and options for Manitou products, which may differ for equipment. The equipment presented in this brochure may be part of a series, as an option, or it may not be available, depending on the versions. Manitou reserves the right, at any time and without notice, to amend the specifications described and represented. The specifications provided do not bind the manufacturer. For more details, please contact your Manitou agent. This is not a contractually binding document. The presentation of the products is not contractually binding. List of specifications non-exhaustive. The