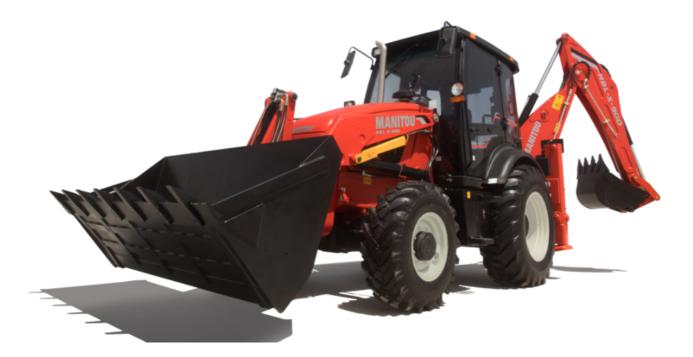

# MBL-X 900 90KL ST3

Manitou is committed to bringing value to its backhoe loaders by incorporating advanced and robust features for multi-application capabilities. MBL X 900 is powered by Tier -II/III engine. The structure of MBL X 900 is durable and designed for intensive operations. It comes with the latest cabin design and unbreakable bonnet which promises to deliver higher up-time and require low maintenance, even after prolonged usage. Customers get quick returns on their investments on top of an optimum Total Cost of Ownership. It comes with an option of features such as AC, multipurpose bucket.