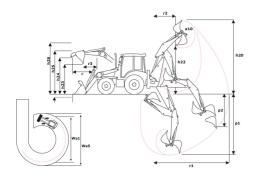

| 51              |
| h26 - Max operating height (loader version) (mm) | 4230            |
| h23 - Max dump height at 45° (mm)                | 2780            |
| h24 - Max loadover height (mm)                   | 3310            |
| h25 - Max hinge pin height (mm)                  | 3570            |
| r3 - Max reach at full height 45° (mm)           | 710             |
| p3 - Below ground dig depth (mm)                 | 156             |
| a13 - Rollback at ground (°)                     | 45              |
| Shovel breakout (kgf)                            | 5229            |
| Arms breakout (kgF)                              | 5312            |
| Lifting capacity at full height (kg)             | 3819            |

#### MBL-X 900 90KL ST3 - Dimensional drawing









Head Office B.P. 249 - 430 rue de l'Aubinière 44150 Ancenis Cedex - France Tel: +33 (0)2 40 09 10 11 - Fax: +33 (0)2 40 09 10 97 www.manitou.com



This publication provides a description of the configuration versions and options for Manitou products, which may differ for equipment. The equipment presented in this brochure may be part of a series, as an option, or it may not be available, depending on the versions. Manitou reserves the right, at any time and without notice, to amend the specifications described and represented. The specifications provided do not bind the manufacturer. For more details, please contact your Manitou agent. This is not a contractually binding document. The presentation of the products is not contractually binding. List of specifications non-exhaustive.