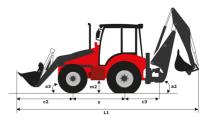

# MBL-X 900 90KL ST3

Manitou is committed to bringing value to its backhoe loaders by incorporating advanced and robust features for multi-application capabilities. MBL X 900 is powered by Tier -II/III engine. The structure of MBL X 900 is durable and designed for intensive operations. It comes with the latest cabin design and unbreakable bonnet which promises to deliver higher up-time and require low maintenance, even after prolonged usage. Customers get quick returns on their investments on top of an optimum Total Cost of Ownership. It comes with an option of features such as AC, multipurpose bucket.