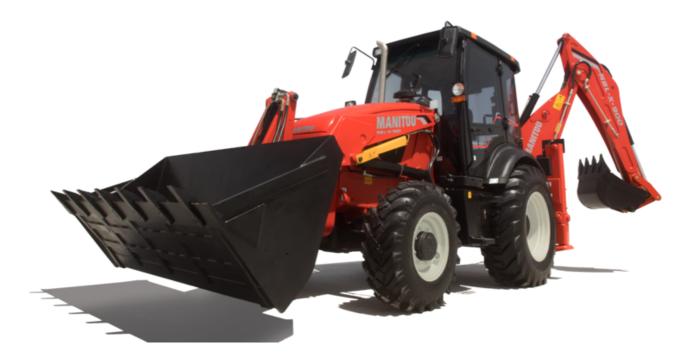

# MBL-X 900 90KL ST3

Manitou is committed to bringing value to its backhoe loaders by incorporating advanced and robust features for multi-application capabilities. MBL X 900 is powered by Tier -II/III engine. The structure of MBL X 900 is durable and designed for intensive operations. It comes with the latest cabin design and unbreakable bonnet which promises to deliver higher up-time and require low maintenance, even after prolonged usage. Customers get quick returns on their investments on top of an optimum Total Cost of Ownership. It comes with an option of features such as AC, multipurpose bucket.