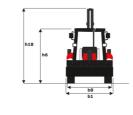

# MBL-X 900 90KL ST3

Manitou is committed to bringing value to its backhoe loaders by incorporating advanced and robust features for multi-application capabilities. MBL X 900 is powered by Tier -II/III engine. The structure of MBL X 900 is durable and designed for intensive operations. It comes with the latest cabin design and unbreakable bonnet which promises to deliver higher up-time and require low maintenance, even after prolonged usage. Customers get quick returns on their investments on top of an optimum Total Cost of Ownership. It comes with an option of features such as AC, multipurpose bucket.