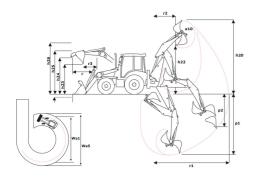

# MBL-X 900 90KL ST3

Manitou is committed to bringing value to its backhoe loaders by incorporating advanced and robust features for multi-application capabilities. MBL X 900 is powered by Tier -II/III engine. The structure of MBL X 900 is durable and designed for intensive operations. It comes with the latest cabin design and unbreakable bonnet which promises to deliver higher up-time and require low maintenance, even after prolonged usage. Customers get quick returns on their investments on top of an optimum Total Cost of Ownership. It comes with an option of features such as AC, multipurpose bucket.