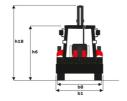

# **MBL-X 900 90KL ST3**

Manitou is committed to bringing value to its backhoe loaders by incorporating advanced and robust features for multi-application capabilities. MBL X 900 is powered by Tier -II/III engine. The structure of MBL X 900 is durable and designed for intensive operations. It comes with the latest cabin design and unbreakable bonnet which promises to deliver higher up-time and require low maintenance, even after prolonged usage. Customers get quick returns on their investments on top of an optimum Total Cost of Ownership. It comes with an option of features such as AC, multipurpose bucket.