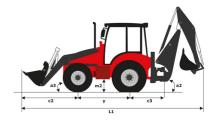

Max dump height at 45° (mm)                |
| h24 - Max loadover height (mm)                   |
| h25 - Max hinge pin height (mm)                  |
| r3 - Max reach at full height 45° (mm)           |
| p3 - Below ground dig depth (mm)                 |
| a13 - Rollback at ground (°)                     |
| Shovel breakout (kgf)                            |
| Arms breakout (kgF)                              |
| Lifting capacity at full height (kg)             |

| Standard shovel |
|-----------------|
| 51              |
| 4230            |
| 2780            |
| 3310            |
| 3570            |
| 710             |
| 156             |
| 45              |
| 5229            |
| 5312            |
| 3819            |
|                 |

## MBL-X 900 90KL ST3 - Dimensional drawing











#### **Head Office**

B.P. 249 - 430 rue de l'Aubinière 44150 Ancenis Cedex - France Tel: +33 (0)2 40 09 10 11 - Fax: +33 (0)2 40 09 10 97 www.manitou.com



This publication provides a description of the configuration versions and options for Manitou products, which may differ for equipment. The equipment presented in this brochure may be part of a series, as an option, or it may not be available, depending on the versions. Manitou reserves the right, at any time and without notice, to amend the specifications described and represented. The specifications provided do not bind the manufacturer. For more details, please contact your Manitou agent. This is not a contractually binding document. The presentation of the products is not contractually binding. List of specifications non-exh