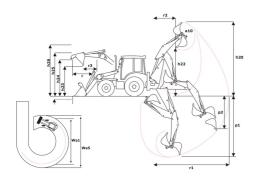

3 - Max dump height at 45° (mm)                |
| h24 - Max loadover height (mm)                   |
| h25 - Max hinge pin height (mm)                  |
| r3 - Max reach at full height 45° (mm)           |
| p3 - Below ground dig depth (mm)                 |
| a13 - Rollback at ground (°)                     |
| Shovel breakout (kgf)                            |
| Arms breakout (kgF)                              |
| Lifting capacity at full height (kg)             |

| Standard shovel |
|-----------------|
| 51              |
| 4230            |
| 2780            |
| 3310            |
| 3570            |
| 710             |
| 156             |
| 45              |
| 5229            |
| 5312            |
| 3819            |
|                 |

## MBL-X 900 90KL ST3 - Dimensional drawing











#### **Head Office**

B.P. 249 - 430 rue de l'Aubinière 44150 Ancenis Cedex - France Tel: +33 (0)2 40 09 10 11 - Fax: +33 (0)2 40 09 10 97 www.manitou.com



This publication provides a description of the configuration versions and options for Manitou products, which may differ for equipment. The equipment presented in this brochure may be part of a series, as an option, or it may not be available, depending on the versions. Manitou reserves the right, at any time and without notice, to amend the specifications described and represented. The specifications provided do not bind the manufacturer. For more details, please contact your Manitou agent. This is not a contractually binding document. The presentation of the products is not contractually binding. List of specifications non