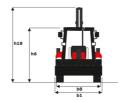

- Max dump height at 45° (mm)                |
| h24 - Max loadover height (mm)                   |
| h25 - Max hinge pin height (mm)                  |
| r3 - Max reach at full height 45° (mm)           |
| p3 - Below ground dig depth (mm)                 |
| a13 - Rollback at ground (°)                     |
| Shovel breakout (kgf)                            |
| Arms breakout (kgF)                              |
| Lifting capacity at full height (kg)             |

| Standard shovel |
|-----------------|
| 51              |
| 4230            |
| 2780            |
| 3310            |
| 3570            |
| 710             |
| 156             |
| 45              |
| 5229            |
| 5312            |
| 3819            |
|                 |

## MBL-X 900 90KL ST3 - Dimensional drawing











#### **Head Office**

B.P. 249 - 430 rue de l'Aubinière 44150 Ancenis Cedex - France Tel: +33 (0)2 40 09 10 11 - Fax: +33 (0)2 40 09 10 97 www.manitou.com



This publication provides a description of the configuration versions and options for Manitou products, which may differ for equipment. The equipment presented in this brochure may be part of a series, as an option, or it may not be available, depending on the versions. Manitou reserves the right, at any time and without notice, to amend the specifications described and represented. The specifications provided do not bind the manufacturer. For more details, please contact your Manitou agent. This is not a contractually binding document. The presentation of the products is not contractually binding. List of specifications non-e