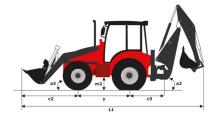

p height at 45° (mm)                |  |
| h24 - Max loadover height (mm)                   |  |
| h25 - Max hinge pin height (mm)                  |  |
| r3 - Max reach at full height 45° (mm)           |  |
| p3 - Below ground dig depth (mm)                 |  |
| a13 - Rollback at ground (°)                     |  |
| Shovel breakout (kgf)                            |  |
| Arms breakout (kgF)                              |  |
| Lifting capacity at full height (kg)             |  |

| Standard shovel |
|-----------------|
| 51              |
| 4230            |
| 2780            |
| 3310            |
| 3570            |
| 710             |
| 156             |
| 45              |
| 5229            |
| 5312            |
| 3819            |

## MBL-X 900 90KL ST3 - Dimensional drawing











#### **Head Office**

B.P. 249 - 430 rue de l'Aubinière 44150 Ancenis Cedex - France Tel: +33 (0)2 40 09 10 11 - Fax: +33 (0)2 40 09 10 97 www.manitou.com



This publication provides a description of the configuration versions and options for Manitou products, which may differ for equipment. The equipment presented in this brochure may be part of a series, as an option, or it may not be available, depending on the versions. Manitou reserves the right, at any time and without notice, to amend the specifications described and represented. The specifications provided do not bind the manufacturer. For more details, please contact your Manitou agent. This is not a contractually binding document. The presentation of the products is not contractually binding. List of specifications non-exh