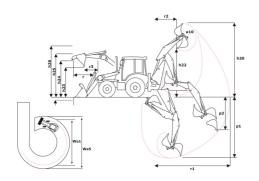

dump height at 45° (mm)                |  |
| h24 - Max loadover height (mm)                   |  |
| h25 - Max hinge pin height (mm)                  |  |
| r3 - Max reach at full height 45° (mm)           |  |
| p3 - Below ground dig depth (mm)                 |  |
| a13 - Rollback at ground (°)                     |  |
| Shovel breakout (kgf)                            |  |
| Arms breakout (kgF)                              |  |
| Lifting capacity at full height (kg)             |  |

| Standard shovel |
|-----------------|
| 51              |
| 4230            |
| 2780            |
| 3310            |
| 3570            |
| 710             |
| 156             |
| 45              |
| 5229            |
| 5312            |
| 3819            |

## MBL-X 900 90KL ST3 - Dimensional drawing











#### **Head Office**

B.P. 249 - 430 rue de l'Aubinière 44150 Ancenis Cedex - France Tel: +33 (0)2 40 09 10 11 - Fax: +33 (0)2 40 09 10 97 www.manitou.com



This publication provides a description of the configuration versions and options for Manitou products, which may differ for equipment. The equipment presented in this brochure may be part of a series, as an option, or it may not be available, depending on the versions. Manitou reserves the right, at any time and without notice, to amend the specifications described and represented. The specifications provided do not bind the manufacturer. For more details, please contact your Manitou agent. This is not a contractually binding document. The presentation of the products is not contractually binding. List of specifications non