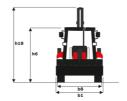

ump height at 45° (mm)                |  |
| h24 - Max loadover height (mm)                   |  |
| h25 - Max hinge pin height (mm)                  |  |
| r3 - Max reach at full height 45° (mm)           |  |
| p3 - Below ground dig depth (mm)                 |  |
| a13 - Rollback at ground (°)                     |  |
| Shovel breakout (kgf)                            |  |
| Arms breakout (kgF)                              |  |
| Lifting capacity at full height (kg)             |  |

| Standard shovel |
|-----------------|
| 51              |
| 4230            |
| 2780            |
| 3310            |
| 3570            |
| 710             |
| 156             |
| 45              |
| 5229            |
| 5312            |
| 3819            |

## MBL-X 900 90KL ST3 - Dimensional drawing











#### **Head Office**

B.P. 249 - 430 rue de l'Aubinière 44150 Ancenis Cedex - France Tel: +33 (0)2 40 09 10 11 - Fax: +33 (0)2 40 09 10 97 www.manitou.com



This publication provides a description of the configuration versions and options for Manitou products, which may differ for equipment. The equipment presented in this brochure may be part of a series, as an option, or it may not be available, depending on the versions. Manitou reserves the right, at any time and without notice, to amend the specifications described and represented. The specifications provided do not bind the manufacturer. For more details, please contact your Manitou agent. This is not a contractually binding document. The presentation of the products is not contractually binding. List of specifications non-e