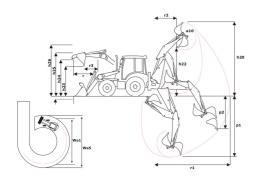

|  |
| h25 - Max hinge pin height (mm)                  |  |
| r3 - Max reach at full height 45° (mm)           |  |
| p3 - Below ground dig depth (mm)                 |  |
| a13 - Rollback at ground (°)                     |  |
| Shovel breakout (kgf)                            |  |
| Arms breakout (kgF)                              |  |
| Lifting capacity at full height (kg)             |  |
|                                                  |  |

| Standard shovel |  |
|-----------------|--|
| 51              |  |
| 4230            |  |
| 2780            |  |
| 3310            |  |
| 3570            |  |
| 710             |  |
| 156             |  |
| 45              |  |
| 5229            |  |
| 5312            |  |
| 3819            |  |

## MBL-X 900 90KL ST3 - Dimensional drawing











### **Head Office**

B.P. 249 - 430 rue de l'Aubinière 44150 Ancenis Cedex - France Tel: +33 (0)2 40 09 10 11 - Fax: +33 (0)2 40 09 10 97 www.manitou.com



This publication provides a description of the configuration versions and options for Manitou products, which may differ for equipment. The equipment presented in this brochure may be part of a series, as an option, or it may not be available, depending on the versions. Manitou reserves the right, at any time and without notice, to amend the specifications described and represented. The specifications provided do not bind the manufacturer. For more details, please contact your Manitou agent. This is not a contractually binding document. The presentation of the products is not contractually binding. List of specifications non-