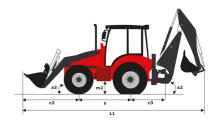

|
| h25 - Max hinge pin height (mm)                  |  |
| r3 - Max reach at full height 45° (mm)           |  |
| p3 - Below ground dig depth (mm)                 |  |
| a13 - Rollback at ground (°)                     |  |
| Shovel breakout (kgf)                            |  |
| Arms breakout (kgF)                              |  |
| Lifting capacity at full height (kg)             |  |
|                                                  |  |

| Standard shovel |  |
|-----------------|--|
| 51              |  |
| 4230            |  |
| 2780            |  |
| 3310            |  |
| 3570            |  |
| 710             |  |
| 156             |  |
| 45              |  |
| 5229            |  |
| 5312            |  |
| 3819            |  |

## MBL-X 900 90KL ST3 - Dimensional drawing











### **Head Office**

B.P. 249 - 430 rue de l'Aubinière 44150 Ancenis Cedex - France Tel: +33 (0)2 40 09 10 11 - Fax: +33 (0)2 40 09 10 97 www.manitou.com



This publication provides a description of the configuration versions and options for Manitou products, which may differ for equipment. The equipment presented in this brochure may be part of a series, as an option, or it may not be available, depending on the versions. Manitou reserves the right, at any time and without notice, to amend the specifications described and represented. The specifications provided do not bind the manufacturer. For more details, please contact your Manitou agent. This is not a contractually binding document. The presentation of the products is not contractually binding. List of specifications non-exha