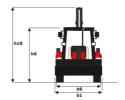

|
| h25 - Max hinge pin height (mm)                  |  |
| r3 - Max reach at full height 45° (mm)           |  |
| p3 - Below ground dig depth (mm)                 |  |
| a13 - Rollback at ground (°)                     |  |
| Shovel breakout (kgf)                            |  |
| Arms breakout (kgF)                              |  |
| Lifting capacity at full height (kg)             |  |
|                                                  |  |

| Standard shovel |  |
|-----------------|--|
| 51              |  |
| 4230            |  |
| 2780            |  |
| 3310            |  |
| 3570            |  |
| 710             |  |
| 156             |  |
| 45              |  |
| 5229            |  |
| 5312            |  |
| 3819            |  |

## MBL-X 900 90KL ST3 - Dimensional drawing











### **Head Office**

B.P. 249 - 430 rue de l'Aubinière 44150 Ancenis Cedex - France Tel: +33 (0)2 40 09 10 11 - Fax: +33 (0)2 40 09 10 97 www.manitou.com



This publication provides a description of the configuration versions and options for Manitou products, which may differ for equipment. The equipment presented in this brochure may be part of a series, as an option, or it may not be available, depending on the versions. Manitou reserves the right, at any time and without notice, to amend the specifications described and represented. The specifications provided do not bind the manufacturer. For more details, please contact your Manitou agent. This is not a contractually binding document. The presentation of the products is not contractually binding. List of specifications non-ex