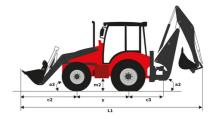

# **MBL-X 900 90KL ST3**

Manitou is committed to bringing value to its backhoe loaders by incorporating advanced and robust features for multi-application capabilities. MBL X 900 is powered by Tier -II/III engine. The structure of MBL X 900 is durable and designed for intensive operations. It comes with the latest cabin design and unbreakable bonnet which promises to deliver higher up-time and require low maintenance, even after prolonged usage. Customers get quick returns on their investments on top of an optimum Total Cost of Ownership. It comes with an option of features such as AC, multipurpose bucket.