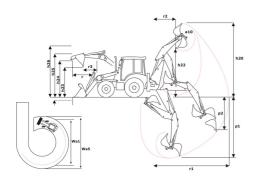

# **MBL-X 900 90KL ST3**

Manitou is committed to bringing value to its backhoe loaders by incorporating advanced and robust features for multi-application capabilities. MBL X 900 is powered by Tier -II/III engine. The structure of MBL X 900 is durable and designed for intensive operations. It comes with the latest cabin design and unbreakable bonnet which promises to deliver higher up-time and require low maintenance, even after prolonged usage. Customers get quick returns on their investments on top of an optimum Total Cost of Ownership. It comes with an option of features such as AC, multipurpose bucket.