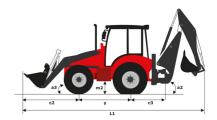

p height at 45° (mm)                |  |
| h24 - Max loadover height (mm)                   |  |
| h25 - Max hinge pin height (mm)                  |  |
| r3 - Max reach at full height 45° (mm)           |  |
| p3 - Below ground dig depth (mm)                 |  |
| a13 - Rollback at ground (°)                     |  |
| Shovel breakout (kgf)                            |  |
| Arms breakout (kgF)                              |  |
| Lifting capacity at full height (kg)             |  |

| Standard shovel |
|-----------------|
| 51              |
| 4230            |
| 2780            |
| 3310            |
| 3570            |
| 710             |
| 156             |
| 45              |
| 5229            |
| 5312            |
| 3819            |

## MBL-X 900 90KL ST3 - Dimensional drawing











#### **Head Office**

B.P. 249 - 430 rue de l'Aubinière 44150 Ancenis Cedex - France Tel: +33 (0)2 40 09 10 11 - Fax: +33 (0)2 40 09 10 97 www.manitou.com



This publication provides a description of the configuration versions and options for Manitou products, which may differ for equipment. The equipment presented in this brochure may be part of a series, as an option, or it may not be available, depending on the versions. Manitou reserves the right, at any time and without notice, to amend the specifications described and represented. The specifications provided do not bind the manufacturer. For more details, please contact your Manitou agent. This is not a contractually binding document. The presentation of the products is not contractually binding. List of specifications non-exh