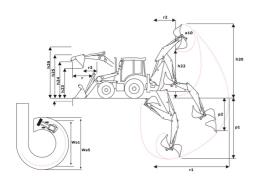

dump height at 45° (mm)                |  |
| h24 - Max loadover height (mm)                   |  |
| h25 - Max hinge pin height (mm)                  |  |
| r3 - Max reach at full height 45° (mm)           |  |
| p3 - Below ground dig depth (mm)                 |  |
| a13 - Rollback at ground (°)                     |  |
| Shovel breakout (kgf)                            |  |
| Arms breakout (kgF)                              |  |
| Lifting capacity at full height (kg)             |  |

| Standard shovel |
|-----------------|
| 51              |
| 4230            |
| 2780            |
| 3310            |
| 3570            |
| 710             |
| 156             |
| 45              |
| 5229            |
| 5312            |
| 3819            |

## MBL-X 900 90KL ST3 - Dimensional drawing











#### **Head Office**

B.P. 249 - 430 rue de l'Aubinière 44150 Ancenis Cedex - France Tel: +33 (0)2 40 09 10 11 - Fax: +33 (0)2 40 09 10 97 www.manitou.com



This publication provides a description of the configuration versions and options for Manitou products, which may differ for equipment. The equipment presented in this brochure may be part of a series, as an option, or it may not be available, depending on the versions. Manitou reserves the right, at any time and without notice, to amend the specifications described and represented. The specifications provided do not bind the manufacturer. For more details, please contact your Manitou agent. This is not a contractually binding document. The presentation of the products is not contractually binding. List of specifications non