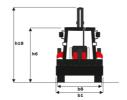

# **MBL-X 900 90KL ST3**

Manitou is committed to bringing value to its backhoe loaders by incorporating advanced and robust features for multi-application capabilities. MBL X 900 is powered by Tier -II/III engine. The structure of MBL X 900 is durable and designed for intensive operations. It comes with the latest cabin design and unbreakable bonnet which promises to deliver higher up-time and require low maintenance, even after prolonged usage. Customers get quick returns on their investments on top of an optimum Total Cost of Ownership. It comes with an option of features such as AC, multipurpose bucket.