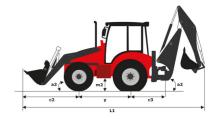

# **MBL-X 900 90KL ST3**

Manitou is committed to bringing value to its backhoe loaders by incorporating advanced and robust features for multi-application capabilities. MBL X 900 is powered by Tier -II/III engine. The structure of MBL X 900 is durable and designed for intensive operations. It comes with the latest cabin design and unbreakable bonnet which promises to deliver higher up-time and require low maintenance, even after prolonged usage. Customers get quick returns on their investments on top of an optimum Total Cost of Ownership. It comes with an option of features such as AC, multipurpose bucket.