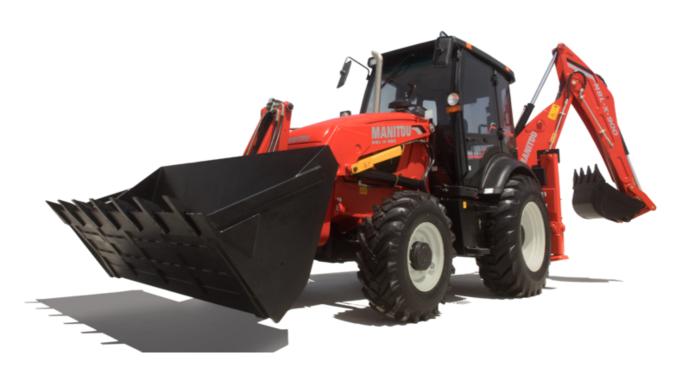

# **MBL-X 900 90KL ST3**

Manitou is committed to bringing value to its backhoe loaders by incorporating advanced and robust features for multi-application capabilities. MBL X 900 is powered by Tier -II/III engine. The structure of MBL X 900 is durable and designed for intensive operations. It comes with the latest cabin design and unbreakable bonnet which promises to deliver higher up-time and require low maintenance, even after prolonged usage. Customers get quick returns on their investments on top of an optimum Total Cost of Ownership. It comes with an option of features such as AC, multipurpose bucket.