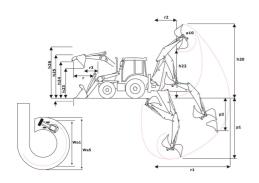

ight (mm)                   |
| h25 - Max hinge pin height (mm)                  |
| r3 - Max reach at full height 45° (mm)           |
| p3 - Below ground dig depth (mm)                 |
| a13 - Rollback at ground (°)                     |
| Shovel breakout (kgf)                            |
| Arms breakout (kgF)                              |
| Lifting capacity at full height (kg)             |
|                                                  |

| Standard shovel |  |
|-----------------|--|
| 51              |  |
| 4230            |  |
| 2780            |  |
| 3310            |  |
| 3570            |  |
| 710             |  |
| 156             |  |
| 45              |  |
| 5229            |  |
| 5312            |  |
| 3819            |  |

## MBL-X 900 90KL ST3 - Dimensional drawing











#### **Head Office**

B.P. 249 - 430 rue de l'Aubinière 44150 Ancenis Cedex - France Tel: +33 (0)2 40 09 10 11 - Fax: +33 (0)2 40 09 10 97 www.manitou.com



This publication provides a description of the configuration versions and options for Manitou products, which may differ for equipment. The equipment presented in this brochure may be part of a series, as an option, or it may not be available, depending on the versions. Manitou reserves the right, at any time and without notice, to amend the specifications described and represented. The specifications provided do not bind the manufacturer. For more details, please contact your Manitou agent. This is not a contractually binding document. The presentation of the products is not contractually binding. List of specifications non