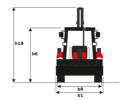

ht (mm)                   |
| h25 - Max hinge pin height (mm)                  |
| r3 - Max reach at full height 45° (mm)           |
| p3 - Below ground dig depth (mm)                 |
| a13 - Rollback at ground (°)                     |
| Shovel breakout (kgf)                            |
| Arms breakout (kgF)                              |
| Lifting capacity at full height (kg)             |
|                                                  |

| Standard shovel |  |
|-----------------|--|
| 51              |  |
| 4230            |  |
| 2780            |  |
| 3310            |  |
| 3570            |  |
| 710             |  |
| 156             |  |
| 45              |  |
| 5229            |  |
| 5312            |  |
| 3819            |  |

## MBL-X 900 90KL ST3 - Dimensional drawing











#### **Head Office**

B.P. 249 - 430 rue de l'Aubinière 44150 Ancenis Cedex - France Tel: +33 (0)2 40 09 10 11 - Fax: +33 (0)2 40 09 10 97 www.manitou.com



This publication provides a description of the configuration versions and options for Manitou products, which may differ for equipment. The equipment presented in this brochure may be part of a series, as an option, or it may not be available, depending on the versions. Manitou reserves the right, at any time and without notice, to amend the specifications described and represented. The specifications provided do not bind the manufacturer. For more details, please contact your Manitou agent. This is not a contractually binding document. The presentation of the products is not contractually binding. List of specifications non-e