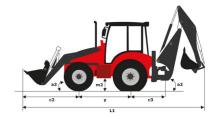

(mm)                   |
| h25 - Max hinge pin height (mm)                  |
| r3 - Max reach at full height 45° (mm)           |
| p3 - Below ground dig depth (mm)                 |
| a13 - Rollback at ground (°)                     |
| Shovel breakout (kgf)                            |
| Arms breakout (kgF)                              |
| Lifting capacity at full height (kg)             |
|                                                  |

| Standard shovel |  |
|-----------------|--|
| 51              |  |
| 4230            |  |
| 2780            |  |
| 3310            |  |
| 3570            |  |
| 710             |  |
| 156             |  |
| 45              |  |
| 5229            |  |
| 5312            |  |
| 3819            |  |

## MBL-X 900 90KL ST3 - Dimensional drawing











#### **Head Office**

B.P. 249 - 430 rue de l'Aubinière 44150 Ancenis Cedex - France Tel: +33 (0)2 40 09 10 11 - Fax: +33 (0)2 40 09 10 97 www.manitou.com



This publication provides a description of the configuration versions and options for Manitou products, which may differ for equipment. The equipment presented in this brochure may be part of a series, as an option, or it may not be available, depending on the versions. Manitou reserves the right, at any time and without notice, to amend the specifications described and represented. The specifications provided do not bind the manufacturer. For more details, please contact your Manitou agent. This is not a contractually binding document. The presentation of the products is not contractually binding. List of specifications non-exh