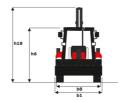

t 45° (mm)                |
| h24 - Max loadover height (mm)                   |
| h25 - Max hinge pin height (mm)                  |
| r3 - Max reach at full height 45° (mm)           |
| p3 - Below ground dig depth (mm)                 |
| a13 - Rollback at ground (°)                     |
| Shovel breakout (kgf)                            |
| Arms breakout (kgF)                              |
| Lifting capacity at full height (kg)             |

| Standard shovel |  |
|-----------------|--|
| 51              |  |
| 4230            |  |
| 2780            |  |
| 3310            |  |
| 3570            |  |
| 710             |  |
| 156             |  |
| 45              |  |
| 5229            |  |
| 5312            |  |
| 3819            |  |

## MBL-X 900 90KL ST3 - Dimensional drawing











#### **Head Office**

B.P. 249 - 430 rue de l'Aubinière 44150 Ancenis Cedex - France Tel: +33 (0)2 40 09 10 11 - Fax: +33 (0)2 40 09 10 97 www.manitou.com



This publication provides a description of the configuration versions and options for Manitou products, which may differ for equipment. The equipment presented in this brochure may be part of a series, as an option, or it may not be available, depending on the versions. Manitou reserves the right, at any time and without notice, to amend the specifications described and represented. The specifications provided do not bind the manufacturer. For more details, please contact your Manitou agent. This is not a contractually binding document. The presentation of the products is not contractually binding. List of specifications non-e