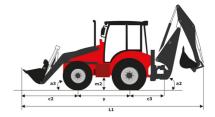

45° (mm)                |
| h24 - Max loadover height (mm)                   |
| h25 - Max hinge pin height (mm)                  |
| r3 - Max reach at full height 45° (mm)           |
| p3 - Below ground dig depth (mm)                 |
| a13 - Rollback at ground (°)                     |
| Shovel breakout (kgf)                            |
| Arms breakout (kgF)                              |
| Lifting capacity at full height (kg)             |

| Standard shovel |  |
|-----------------|--|
| 51              |  |
| 4230            |  |
| 2780            |  |
| 3310            |  |
| 3570            |  |
| 710             |  |
| 156             |  |
| 45              |  |
| 5229            |  |
| 5312            |  |
| 3819            |  |

## MBL-X 900 90KL ST3 - Dimensional drawing











#### **Head Office**

B.P. 249 - 430 rue de l'Aubinière 44150 Ancenis Cedex - France Tel: +33 (0)2 40 09 10 11 - Fax: +33 (0)2 40 09 10 97 www.manitou.com



This publication provides a description of the configuration versions and options for Manitou products, which may differ for equipment. The equipment presented in this brochure may be part of a series, as an option, or it may not be available, depending on the versions. Manitou reserves the right, at any time and without notice, to amend the specifications described and represented. The specifications provided do not bind the manufacturer. For more details, please contact your Manitou agent. This is not a contractually binding document. The presentation of the products is not contractually binding. List of specifications non-exh