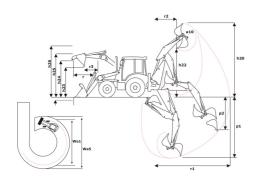

at 45° (mm)                |
| h24 - Max loadover height (mm)                   |
| h25 - Max hinge pin height (mm)                  |
| r3 - Max reach at full height 45° (mm)           |
| p3 - Below ground dig depth (mm)                 |
| a13 - Rollback at ground (°)                     |
| Shovel breakout (kgf)                            |
| Arms breakout (kgF)                              |
| Lifting capacity at full height (kg)             |

| Standard shovel |  |
|-----------------|--|
| 51              |  |
| 4230            |  |
| 2780            |  |
| 3310            |  |
| 3570            |  |
| 710             |  |
| 156             |  |
| 45              |  |
| 5229            |  |
| 5312            |  |
| 3819            |  |

## MBL-X 900 90KL ST3 - Dimensional drawing











#### **Head Office**

B.P. 249 - 430 rue de l'Aubinière 44150 Ancenis Cedex - France Tel: +33 (0)2 40 09 10 11 - Fax: +33 (0)2 40 09 10 97 www.manitou.com



This publication provides a description of the configuration versions and options for Manitou products, which may differ for equipment. The equipment presented in this brochure may be part of a series, as an option, or it may not be available, depending on the versions. Manitou reserves the right, at any time and without notice, to amend the specifications described and represented. The specifications provided do not bind the manufacturer. For more details, please contact your Manitou agent. This is not a contractually binding document. The presentation of the products is not contractually binding. List of specifications non