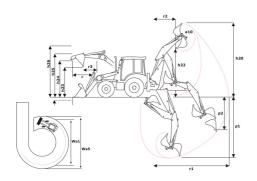

|  |
| h25 - Max hinge pin height (mm)                  |  |
| r - Max reach at full height (mm)                |  |
| r3 - Max reach at full height 45° (mm)           |  |
| p3 - Below ground dig depth (mm)                 |  |
| a13 - Rollback at ground (°)                     |  |
| Shovel breakout (kgf)                            |  |
| Arms breakout (kgF)                              |  |
| Lifting capacity at full height (kg)             |  |

| Standard shovel |
|-----------------|
| 51              |
| 4230            |
| 2780            |
| 3310            |
| 3570            |
| 1153            |
| 710             |
| 156             |
| 45              |
| 5229            |
| 5312            |
| 3819            |

#### MBL-X 900 90KL ST3 - Dimensional drawing











#### **Head Office**

B.P. 249 - 430 rue de l'Aubinière 44150 Ancenis Cedex - France Tel: +33 (0)2 40 09 10 11 - Fax: +33 (0)2 40 09 10 97 www.manitou.com



This publication provides a description of the configuration versions and options for Manitou products, which may differ for equipment. The equipment presented in this brochure may be part of a series, as an option, or it may not be available, depending on the versions. Manitou reserves the right, at any time and without notice, to amend the specifications described and represented. The specifications provided do not bind the manufacturer. For more details, please contact your Manitou agent. This is not a contractually binding document. The presentation of the products is not contractually binding. List of specifications non