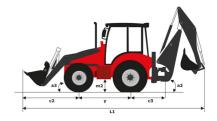

|  |
| h25 - Max hinge pin height (mm)                  |  |
| r - Max reach at full height (mm)                |  |
| r3 - Max reach at full height 45° (mm)           |  |
| p3 - Below ground dig depth (mm)                 |  |
| a13 - Rollback at ground (°)                     |  |
| Shovel breakout (kgf)                            |  |
| Arms breakout (kgF)                              |  |
| Lifting capacity at full height (kg)             |  |

| Standard shovel |
|-----------------|
| 51              |
| 4230            |
| 2780            |
| 3310            |
| 3570            |
| 1153            |
| 710             |
| 156             |
| 45              |
| 5229            |
| 5312            |
| 3819            |

#### MBL-X 900 90KL ST3 - Dimensional drawing











#### **Head Office**

B.P. 249 - 430 rue de l'Aubinière 44150 Ancenis Cedex - France Tel: +33 (0)2 40 09 10 11 - Fax: +33 (0)2 40 09 10 97 www.manitou.com



This publication provides a description of the configuration versions and options for Manitou products, which may differ for equipment. The equipment presented in this brochure may be part of a series, as an option, or it may not be available, depending on the versions. Manitou reserves the right, at any time and without notice, to amend the specifications described and represented. The specifications provided do not bind the manufacturer. For more details, please contact your Manitou agent. This is not a contractually binding document. The presentation of the products is not contractually binding. List of specifications non-exh