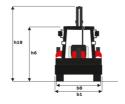

|  |
| h25 - Max hinge pin height (mm)                  |  |
| r - Max reach at full height (mm)                |  |
| r3 - Max reach at full height 45° (mm)           |  |
| p3 - Below ground dig depth (mm)                 |  |
| a13 - Rollback at ground (°)                     |  |
| Shovel breakout (kgf)                            |  |
| Arms breakout (kgF)                              |  |
| Lifting capacity at full height (kg)             |  |

| Standard shovel |
|-----------------|
| 51              |
| 4230            |
| 2780            |
| 3310            |
| 3570            |
| 1153            |
| 710             |
| 156             |
| 45              |
| 5229            |
| 5312            |
| 3819            |

#### MBL-X 900 90KL ST3 - Dimensional drawing











#### **Head Office**

B.P. 249 - 430 rue de l'Aubinière 44150 Ancenis Cedex - France Tel: +33 (0)2 40 09 10 11 - Fax: +33 (0)2 40 09 10 97 www.manitou.com



This publication provides a description of the configuration versions and options for Manitou products, which may differ for equipment. The equipment presented in this brochure may be part of a series, as an option, or it may not be available, depending on the versions. Manitou reserves the right, at any time and without notice, to amend the specifications described and represented. The specifications provided do not bind the manufacturer. For more details, please contact your Manitou agent. This is not a contractually binding document. The presentation of the products is not contractually binding. List of specifications non-e