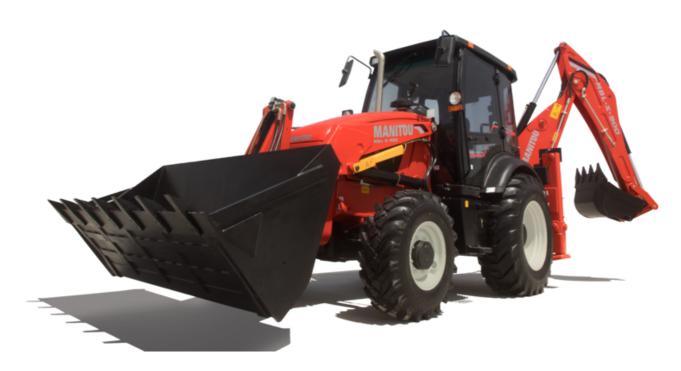

# **MBL-X 900 90KL ST3**

Manitou is committed to bringing value to its backhoe loaders by incorporating advanced and robust features for multi-application capabilities. MBL X 900 is powered by Tier -II/III engine. The structure of MBL X 900 is durable and designed for intensive operations. It comes with the latest cabin design and unbreakable bonnet which promises to deliver higher up-time and require low maintenance, even after prolonged usage. Customers get quick returns on their investments on top of an optimum Total Cost of Ownership. It comes with an option of features such as AC, multipurpose bucket.