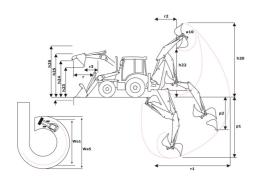

# **MBL-X 900 90KL ST3**

Manitou is committed to bringing value to its backhoe loaders by incorporating advanced and robust features for multi-application capabilities. MBL X 900 is powered by Tier -II/III engine. The structure of MBL X 900 is durable and designed for intensive operations. It comes with the latest cabin design and unbreakable bonnet which promises to deliver higher up-time and require low maintenance, even after prolonged usage. Customers get quick returns on their investments on top of an optimum Total Cost of Ownership. It comes with an option of features such as AC, multipurpose bucket.