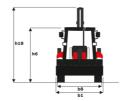

# **MBL-X 900 90KL ST3**

Manitou is committed to bringing value to its backhoe loaders by incorporating advanced and robust features for multi-application capabilities. MBL X 900 is powered by Tier -II/III engine. The structure of MBL X 900 is durable and designed for intensive operations. It comes with the latest cabin design and unbreakable bonnet which promises to deliver higher up-time and require low maintenance, even after prolonged usage. Customers get quick returns on their investments on top of an optimum Total Cost of Ownership. It comes with an option of features such as AC, multipurpose bucket.