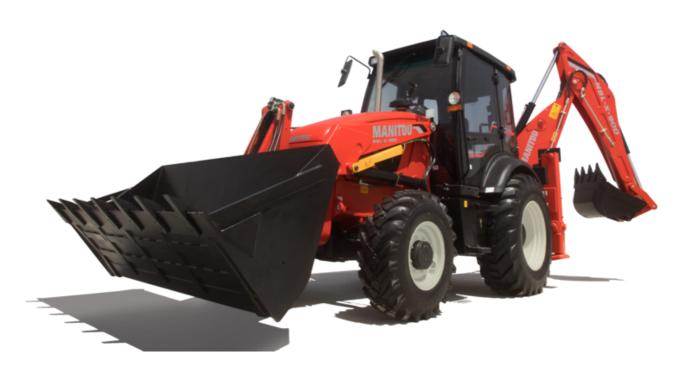

# **MBL-X 900 90KL ST3**

Manitou is committed to bringing value to its backhoe loaders by incorporating advanced and robust features for multi-application capabilities. MBL X 900 is powered by Tier -II/III engine. The structure of MBL X 900 is durable and designed for intensive operations. It comes with the latest cabin design and unbreakable bonnet which promises to deliver higher up-time and require low maintenance, even after prolonged usage. Customers get quick returns on their investments on top of an optimum Total Cost of Ownership. It comes with an option of features such as AC, multipurpose bucket.