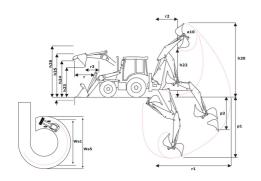

|  |
| h25 - Max hinge pin height (mm)                  |  |
| r3 - Max reach at full height 45° (mm)           |  |
| p3 - Below ground dig depth (mm)                 |  |
| a13 - Rollback at ground (°)                     |  |
| Shovel breakout (kgf)                            |  |
| Arms breakout (kgF)                              |  |
| Lifting capacity at full height (kg)             |  |
|                                                  |  |

| Standard shovel |
|-----------------|
| 51              |
| 4230            |
| 2780            |
| 3310            |
| 3570            |
| 710             |
| 156             |
| 45              |
| 5229            |
| 5312            |
| 3819            |
|                 |

#### MBL-X 900 90KL ST3 - Dimensional drawing











#### **Head Office**

B.P. 249 - 430 rue de l'Aubinière 44150 Ancenis Cedex - France Tel: +33 (0)2 40 09 10 11 - Fax: +33 (0)2 40 09 10 97 www.manitou.com



This publication provides a description of the configuration versions and options for Manitou products, which may differ for equipment. The equipment presented in this brochure may be part of a series, as an option, or it may not be available, depending on the versions. Manitou reserves the right, at any time and without notice, to amend the specifications described and represented. The specifications provided do not bind the manufacturer. For more details, please contact your Manitou agent. This is not a contractually binding document. The presentation of the products is not contractually binding. List of specifications non