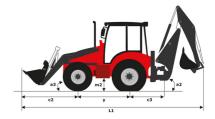

|  |
| h25 - Max hinge pin height (mm)                  |  |
| r3 - Max reach at full height 45° (mm)           |  |
| p3 - Below ground dig depth (mm)                 |  |
| a13 - Rollback at ground (°)                     |  |
| Shovel breakout (kgf)                            |  |
| Arms breakout (kgF)                              |  |
| Lifting capacity at full height (kg)             |  |
|                                                  |  |

| Standard shovel |
|-----------------|
| 51              |
| 4230            |
| 2780            |
| 3310            |
| 3570            |
| 710             |
| 156             |
| 45              |
| 5229            |
| 5312            |
| 3819            |
|                 |

#### MBL-X 900 90KL ST3 - Dimensional drawing











#### **Head Office**

B.P. 249 - 430 rue de l'Aubinière 44150 Ancenis Cedex - France Tel: +33 (0)2 40 09 10 11 - Fax: +33 (0)2 40 09 10 97 www.manitou.com



This publication provides a description of the configuration versions and options for Manitou products, which may differ for equipment. The equipment presented in this brochure may be part of a series, as an option, or it may not be available, depending on the versions. Manitou reserves the right, at any time and without notice, to amend the specifications described and represented. The specifications provided do not bind the manufacturer. For more details, please contact your Manitou agent. This is not a contractually binding document. The presentation of the products is not contractually binding. List of specifications non-exh