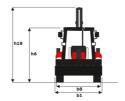

|  |
| h25 - Max hinge pin height (mm)                  |  |
| r3 - Max reach at full height 45° (mm)           |  |
| p3 - Below ground dig depth (mm)                 |  |
| a13 - Rollback at ground (°)                     |  |
| Shovel breakout (kgf)                            |  |
| Arms breakout (kgF)                              |  |
| Lifting capacity at full height (kg)             |  |
|                                                  |  |

| Standard shovel |
|-----------------|
| 51              |
| 4230            |
| 2780            |
| 3310            |
| 3570            |
| 710             |
| 156             |
| 45              |
| 5229            |
| 5312            |
| 3819            |
|                 |

#### MBL-X 900 90KL ST3 - Dimensional drawing











#### **Head Office**

B.P. 249 - 430 rue de l'Aubinière 44150 Ancenis Cedex - France Tel: +33 (0)2 40 09 10 11 - Fax: +33 (0)2 40 09 10 97 www.manitou.com



This publication provides a description of the configuration versions and options for Manitou products, which may differ for equipment. The equipment presented in this brochure may be part of a series, as an option, or it may not be available, depending on the versions. Manitou reserves the right, at any time and without notice, to amend the specifications described and represented. The specifications provided do not bind the manufacturer. For more details, please contact your Manitou agent. This is not a contractually binding document. The presentation of the products is not contractually binding. List of specifications non-e